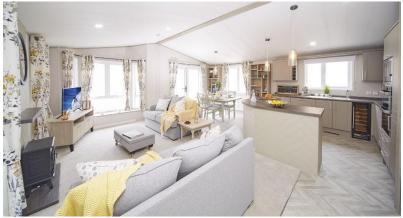

## **Dumfries, Dumfriesshire, DG2**

This brand new, modern-furnished Atlas Lilac (40'x20') luxury park home is perfect for those looking for a detached, easy to maintain, bungalow-style property. The home has an open plan kitchen, dining and living room, two bedrooms, an en suite and a bathroom.

## **Key Features**

- 12 Month Leisure Licence
- Brand new home
- Countryside location
- Fully Furnished
- House buying service

- Integrated Appliances
- Parking space
- Pet-Friendly
- Private
- Gated Development