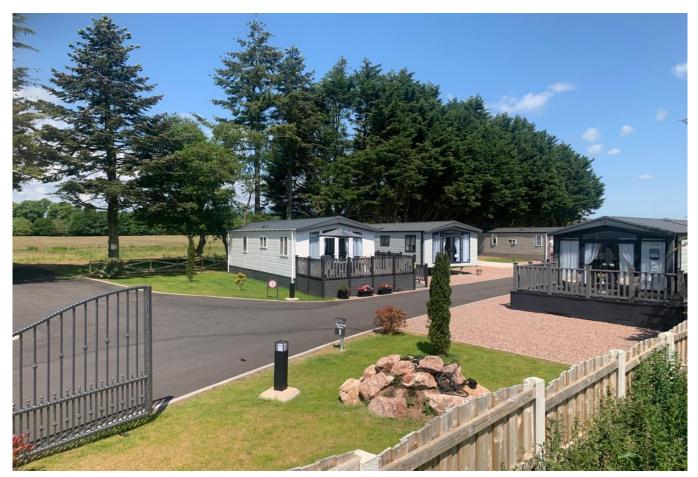

## **Dumfries, Dumfriesshire, DG2**

This brand new, modern-furnished Atlas Lilac (40'x20') luxury park home is perfect for those looking for a detached, easy to maintain, bungalow-style property. The home has an open plan kitchen, dining and living room, two bedrooms, an en suite and a bathroom.

This picturesque 12-month leisure development is located just 1 mile from the town of Dumfries. The park is pet friendly, gated, and has CCTV for extra security. Each home includes decking with views of the park and surrounding countryside, and parking for two cars.

Age restriction: None Pet friendly: Yes

Site fees: £2,500 per year

Stock images have been used, the home on site may vary.