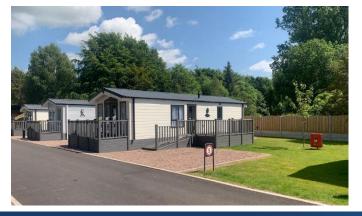

This picturesque 12-month leisure development is located just 1 mile from the town of Dumfries. The park is pet friendly, gated, and has CCTV for extra security. Each home includes decking with views of the park and surrounding countryside, and parking for two cars.

Age restriction: None Pet friendly: Yes

Site fees: £2,500 per year

Stock images have been used, the home on site may vary.