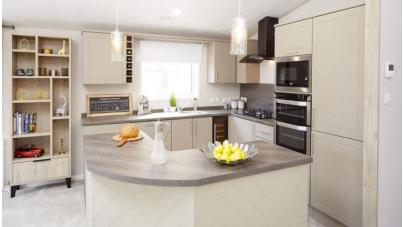

## **Dumfries, Dumfriesshire, DG2**

This brand new, modern-furnished Atlas Lilac (40'x20') luxury park home is perfect for those looking for a detached, easy to maintain, bungalow-style property. The home has an open plan kitchen, dining and living room, two bedrooms, an en suite and a bathroom.

## **Key Features**

- 12 Month Leisure Licence
- Brand new home
- Countryside location
- Fully Furnished
- House buying service

- Integrated Appliances
- Parking space
- Pet-Friendly
- Private
- Gated Development