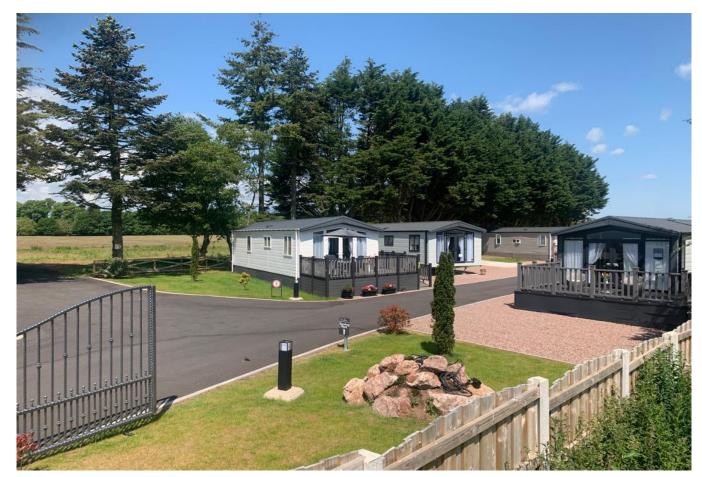

## Dumfries, Dumfriesshire, DG2

This brand new, modern-furnished Atlas Lilac (40'x20') luxury park home is perfect for those looking for a detached, easy to maintain, bungalow-style property. The home has an open plan kitchen, dining and living room, two bedrooms, an en suite and a bathroom.

This picturesque 12-month leisure development is located just 1 mile from the town of Dumfries. The park is pet friendly, gated, and has CCTV for extra security. Each home includes decking with views of the park and surrounding countryside, and parking for two cars.

Age restriction: None Pet friendly: Yes

Site fees: £2,500 per year

Stock images have been used, the home on site may vary.