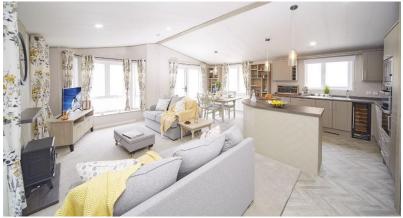

## Dumfries, Dumfriesshire, DG2

This brand new, modern-furnished Atlas Lilac (40'x20') luxury park home is perfect for those looking for a detached, easy to maintain, bungalow-style property. The home has an open plan kitchen, dining and living room, two bedrooms, an en suite and a bathroom.

## **Key Features**

- 12 Month Leisure Licence
- Brand new home
- Countryside location
- Fully Furnished
- House buying service

- Integrated Appliances
- Parking space
- Pet-Friendly
- Private
- Gated Development