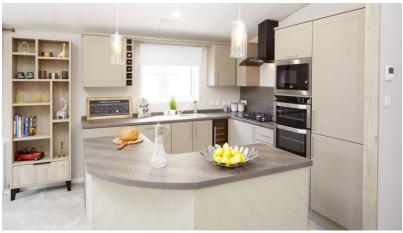

## Dumfries, Dumfriesshire, DG2

This brand new, modern-furnished Atlas Lilac (40'x20') luxury park home is perfect for those looking for a detached, easy to maintain, bungalow-style property. The home has an open plan kitchen, dining and living room, two bedrooms, an en suite and a bathroom.

## **Key Features**

- 12 Month Leisure Licence
- Brand new home
- Countryside location
- Fully Furnished
- House buying service

- Integrated Appliances
- Parking space
- Pet-Friendly
- Private
- Gated Development