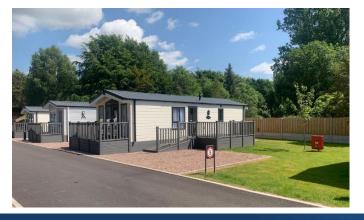

This picturesque 12-month leisure development is located just 1 mile from the town of Dumfries. The park is pet friendly, gated, and has CCTV for extra security. Each home includes decking with views of the park and surrounding countryside, and parking for two cars.

## Dumfries, Dumfriesshire, DG2

This brand new, modern-furnished Atlas Lilac (40'x20') luxury park home is perfect for those looking for a detached, easy to maintain, bungalow-style property. The home has an open plan kitchen, dining and living room, two bedrooms, an en suite and a bathroom.