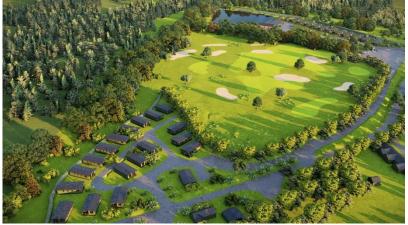

This wonderful 12-month leisure park is set in the Carse of Gowrie surrounded by stunning countryside, with fantastic on-site facilities include a sauna, gym and on-site bar and restaurant - all opening soon. The park is well located to enjoy the Scottish countryside with amenities nearby. Only 1 mile from the park is the local village of Errol and 12 miles from either Perth or Dundee. In Errol, you can find your local food shops, pharmacy, medical centre and pubs.

## **Key Features**

- 12 Month Leisure Licence
- Brand new home
- Countryside location
- House buying service
- On Site Facilities

- On-site Bar and Restaurant
- Over 45s
- Pet-Friendly
- Private, Gated Development