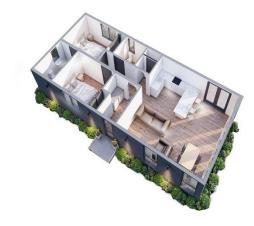

## **Errol, Perthshire, PH2**

This brand new, modern-furnished luxury park home is perfect for those looking for a detached, easy to maintain, bungalow-style property. This home has an open plan layout, vaulted ceilings and large, full height windows. There are three double bedrooms and two bathrooms, a utility room and a laundry room. The exterior has a large sun deck with glass balustrade.