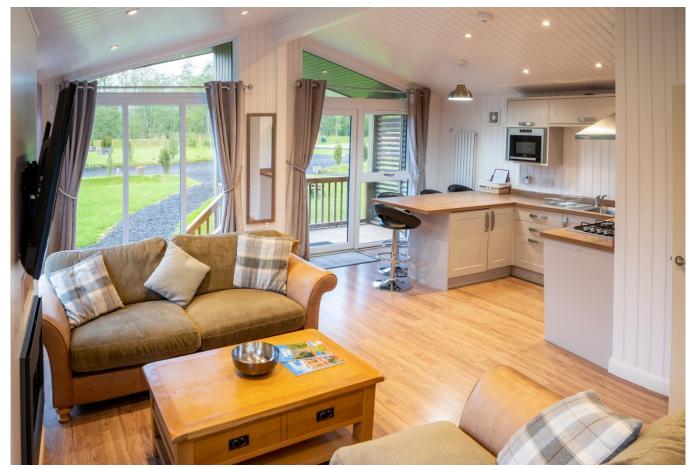

## **Errol, Perthshire, PH2**

This brand new, modern-furnished luxury park home is perfect for those looking for a detached, easy to maintain, bungalow-style property. This home has an open plan layout, vaulted ceilings and large, full height windows. There are three double bedrooms and two bathrooms, a utility room and a laundry room. The exterior has a large sun deck with glass balustrade.