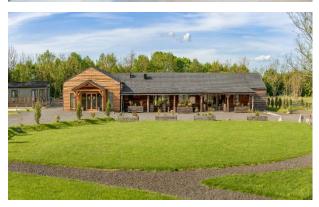

This wonderful 12-month leisure park is set in the Carse of Gowrie surrounded by stunning countryside, with fantastic on-site facilities include a sauna, gym and on-site bar and restaurant - all opening soon. The park is well located to enjoy the Scottish countryside with amenities nearby. Only 1 mile from the park is the local village of Errol and 12 miles from either Perth or Dundee. In Errol, you can find your local food shops, pharmacy, medical centre and pubs.