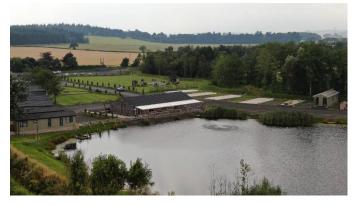

This wonderful 12-month leisure park is set in the Carse of Gowrie surrounded by stunning countryside, with fantastic on-site facilities including a sauna, gym and onsite bar and restaurant - all opening soon. The brand-new development is gated with 24-hour security.

The park is well located to enjoy the Scottish countryside with amenities nearby. Only 1 mile from the park is the local village of Errol and 12 miles from either Perth or Dundee. In Errol, you can find your local food shops, pharmacy, medical centre, and pubs. The Carse of Gowrie is a 20 mile stretch along the gorgeous Firth of Tay. Here you can find lots of nature and plenty of walking routes. Dundee and Perth are both cities with all big city facilities and lots of history. The park is also just 14 miles from the coast.