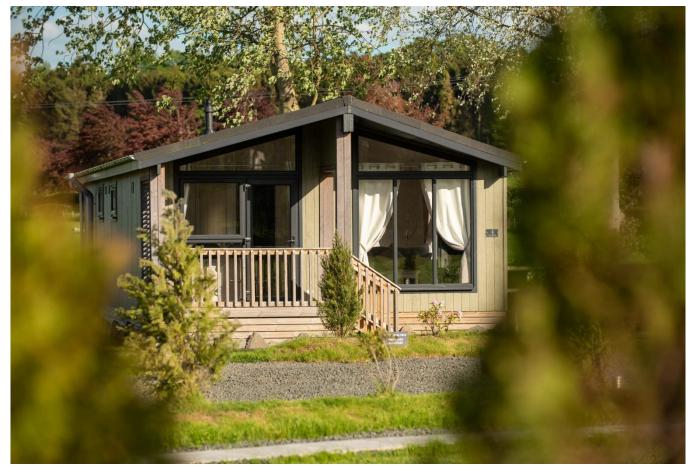

## Errol, Perthshire, PH2

This brand new, modern-furnished luxury park home features an open plan layout, vaulted ceilings, and large, full height windows. There are three double bedrooms and two bathrooms. The exterior has a large sun deck with glass balustrade.

Age restriction: Over 45's

Pet friendly: Yes

Site fees: £3,500 per year

Stock images have been used, the home on site may vary