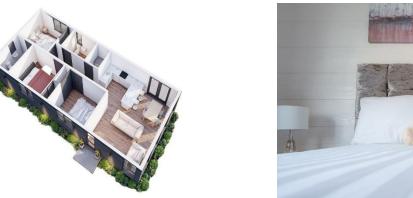

## Errol, Perthshire, PH2

This brand new, modern-furnished luxury park home features an open plan layout, vaulted ceilings, and large, full height windows. There are three double bedrooms and two bathrooms. The exterior has a large sun deck with glass balustrade.