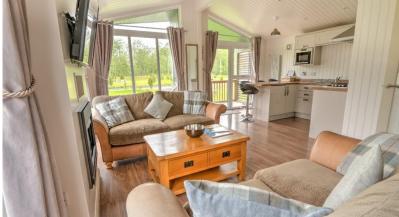

## Errol, Perthshire, PH2

This brand new, modern-furnished luxury park home features an open plan layout, vaulted ceilings, and large, full height windows. There are three double bedrooms and two bathrooms. The exterior has a large sun deck with glass balustrade.