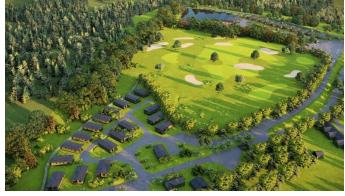

This wonderful 12-month leisure park is set in the Carse of Gowrie surrounded by stunning countryside, with fantastic on-site facilities including a sauna, gym and onsite bar and restaurant - all opening soon. The brand-new development is gated with 24-hour security.

The park is well located to enjoy the Scottish countryside with amenities nearby. Only 1 mile from the park is the local village of Errol and 12 miles from either Perth or Dundee. In Errol, you can find your local food shops, pharmacy, medical centre, and pubs. The Carse of Gowrie is a 20 mile stretch along the gorgeous Firth of Tay. Here you can find lots of nature and plenty of walking routes. Dundee and Perth are both cities with all big city facilities and lots of history. The park is also just 14 miles from the coast.