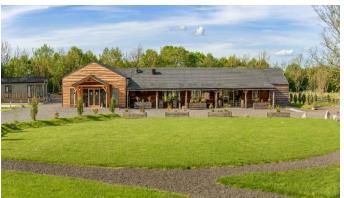

This wonderful 12-month leisure park is set in the Carse of Gowrie surrounded by stunning countryside, with fantastic on-site facilities including a sauna, gym and onsite bar and restaurant - all opening soon. The brand-new development is gated with 24-hour security.

The park is well located to enjoy the Scottish countryside with amenities nearby. Only 1 mile from the park is the local village of Errol and 12 miles from either Perth or Dundee. In Errol, you can find your local food shops, pharmacy, medical centre, and pubs. The Carse of Gowrie is a 20 mile stretch along the gorgeous Firth of Tay. Here you can find lots of nature and plenty of walking routes. Dundee and Perth are both cities with all big city facilities and lots of history. The park is also just 14 miles from the coast.