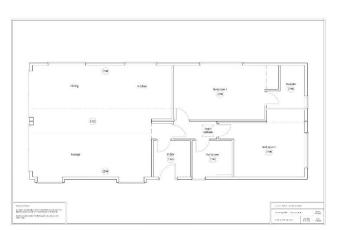

## Ashford, Kent, TN27

This brand-new Lusso Supreme Bespoke (45'x20') park home is perfect for those looking for a detached, easy to maintain, bungalow-style property. This home has a semi open plan layout with a modern kitchen and comfortable living and dining room, two bedrooms and two bathrooms.