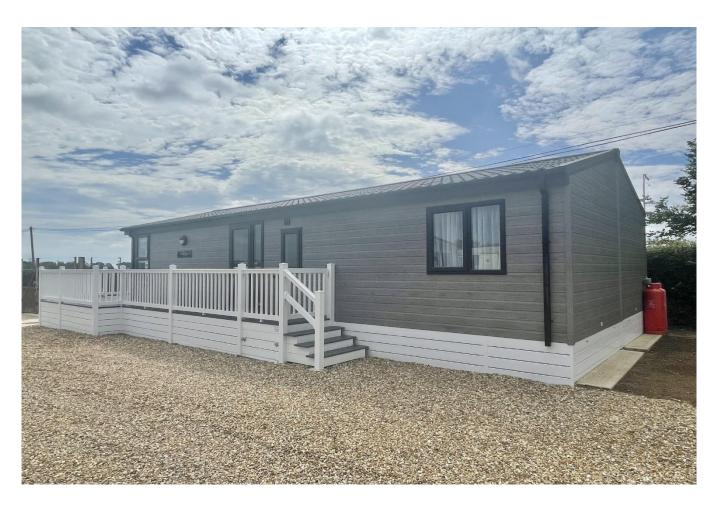

## Ramsgate, Kent, CT12

This brand new, modern-furnished Mapleton (40'x20') luxury park home is perfect for those looking for a detached, easy to maintain, bungalow-style property. The home has an open plan layout, a modern kitchen with integrated appliances, comfortable living area and French doors leading onto the decking. There are two bedrooms and two bathrooms.

## **Key Features**

- 12 Month Leisure Licence
- Brand new home
- CCTV Security System
- Dog friendly

- Fully Furnished
- Gated and secure community
- House buying service