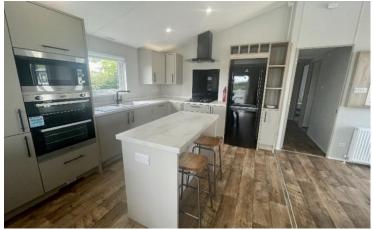

## Ramsgate, Kent, CT12

This brand new, modern-furnished Mapleton (40'x20') luxury park home is perfect for those looking for a detached, easy to maintain, bungalow-style property. The home has an open plan layout, a modern kitchen with integrated appliances, comfortable living area and French doors leading onto the decking. There are two bedrooms and two bathrooms.