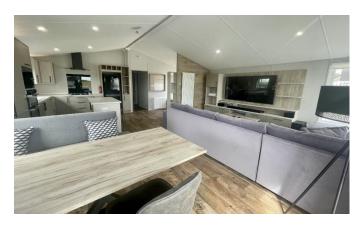

## Ramsgate, Kent, CT12

This brand new, modern-furnished Mapleton (40'x20') luxury park home is perfect for those looking for a detached, easy to maintain, bungalow-style property. The home has an open plan layout, a modern kitchen with integrated appliances, comfortable living area and French doors leading onto the decking. There are two bedrooms and two bathrooms.