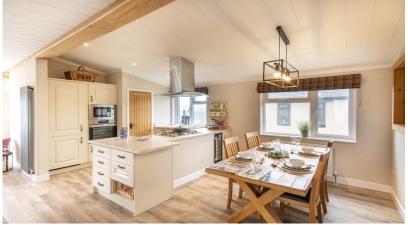

## St Ives, Cornwall, TR26

This brand new, modern-furnished Wessex Allure (45'x20') luxury park home is perfect for those looking for a detached, easy to maintain, bungalow-style property. The home features a spacious, open plan kitchen, dining and living area, with comfortable furnishings, large windows and two double bedrooms.