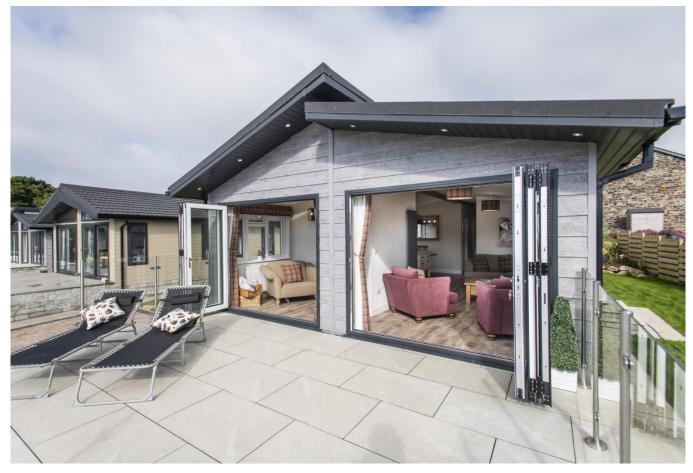

## St Ives, Cornwall, TR26

This brand new, modern-furnished Wessex Allure (45'x20') luxury park home is perfect for those looking for a detached, easy to maintain, bungalow-style property. The home features a spacious, open plan kitchen, dining and living area, with comfortable furnishings, large windows and two double bedrooms.

This brand-new gated development will consist of just 9 homes. Located a short distance from the St Ives coast, this development offers stunning views and overlooks Rosewall Hill, an Area of Outstanding Natural Beauty. The park is exclusive for those over 45 and is pet friendly.

## **Key Features**

- 100% Part-Exchange
- Brand new home
- Bus Stop Nearby
- Coastal Location
- Family-Owned

- Fully Furnished
- Gated and secure community
- Pet-Friendly
- Residential Park