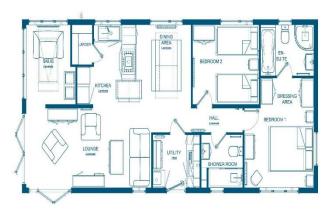

## St Ives, Cornwall, TR26

This brand new, modern-furnished Wessex Allure (45'x20') luxury park home is perfect for those looking for a detached, easy to maintain, bungalow-style property. The home features a spacious, open plan kitchen, dining and living area, with comfortable furnishings, large windows and two double bedrooms.