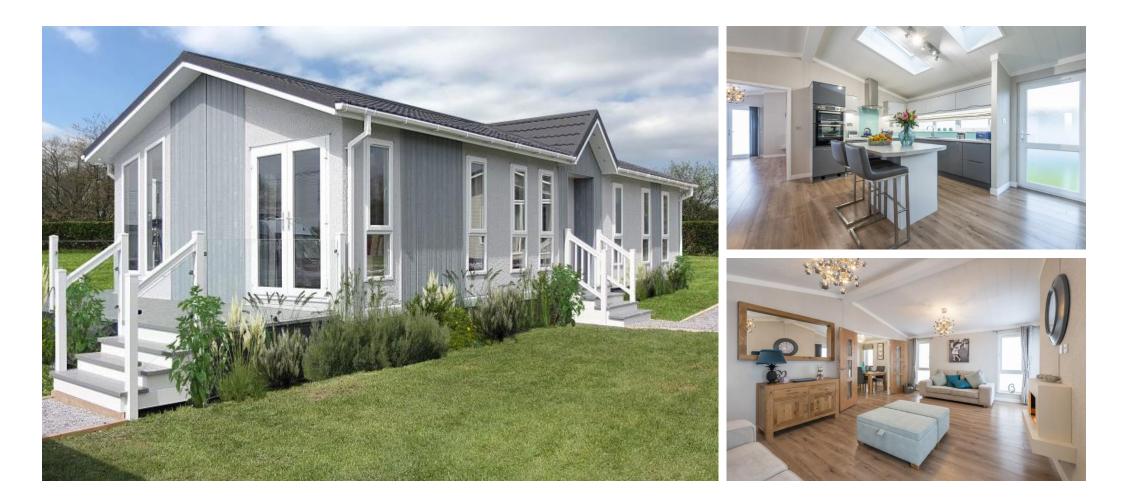

### £275,000

This brand new, modern-furnished Omar Ikon home (50'x22') is perfect for those looking for a detached, easy to maintain, bungalow style retirement property. The home features two bedrooms, a modern kitchen with integrated appliances and a living space with comfortable furniture.

#### **Key Features**

- Brand new home
- Cheaper Living Costs
- Fully Furnished
- Gated and secure community
- Part Exchange Available

- Pets welcome
- Residential
  Development
- Two double bedrooms
- High specification