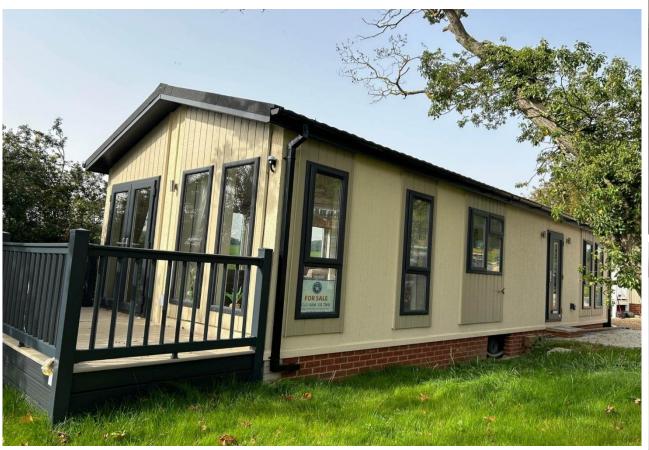

## **Ipswich, Suffolk, IP6**

This brand new, modern-furnished Omar Newmarket luxury park home (40'x14') is perfect for those looking for a detached, easy to maintain, bungalow style retirement property. This fully furnished traditional style home features two bedrooms and a kitchen with integrated appliances.

The park is well landscaped to provide a 'village' feel to the development. The park is very tranquil and peaceful, in a countryside location where you will find lots of local wildlife. Development work has taken place at the park to provide new plots and homes available. The park is situated on a hill and offers beautiful woodland views. The park is pet friendly, welcoming all responsible pet owners.

## **Key Features**

- Brand new home
- Community Living
- Countryside Views
- Exceptionally High Specification
- Fully Furnished
- Village Location

- Integrated Appliances
- Part Exchange Available
- Pet-Friendly
- Residential Development