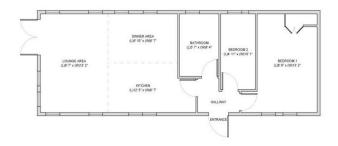

## **Ipswich, Suffolk, IP6**

This brand new, modern-furnished Omar Newmarket luxury park home (40'x14') is perfect for those looking for a detached, easy to maintain, bungalow style retirement property. This fully furnished traditional style home features two bedrooms and a kitchen with integrated appliances.