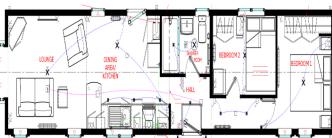

## Hockley, Essex, SS5

This brand new, modern-furnished Omar Newmarket (50'x10') luxury park home is perfect for those looking for a detached, easy to maintain, bungalow-style property. The home has an open plan kitchen and living area, two double bedrooms and a shower room.