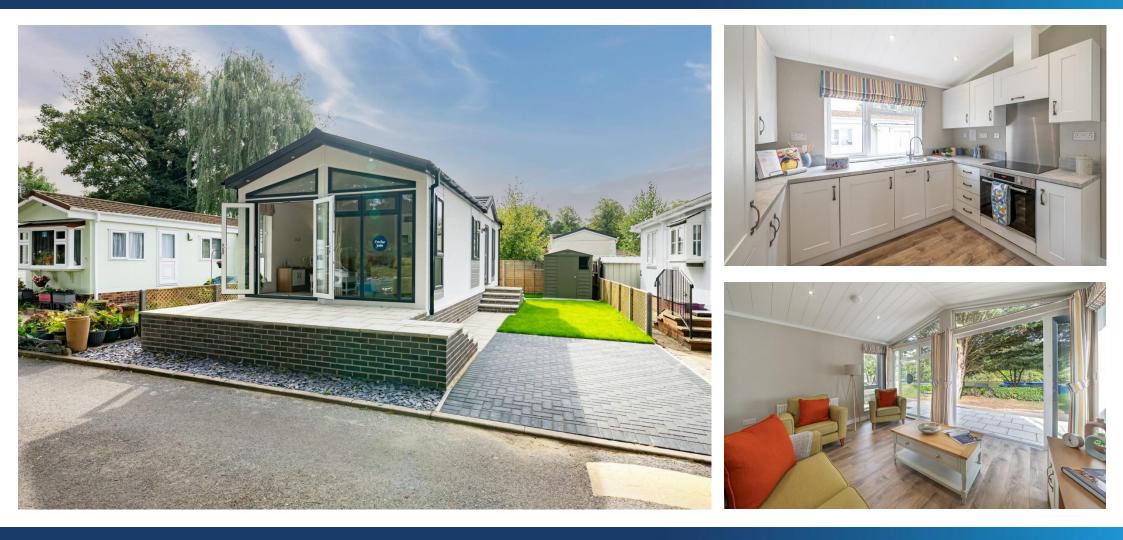

## Windsor, Berkshire, SL4

This brand new, modern-furnished Omar Southwold (36'x14') luxury park home is perfect for those looking for a detached, easy to maintain, bungalow-style property. The home features a fitted kitchen, comfortable living and dining room, and a double bedroom.

Age restriction: None Pet friendly: No Site fees: From £270 per month Stock images have been used, the home on site may vary