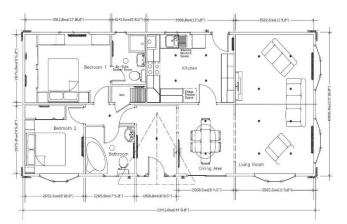

## £320,000

Brand new, modern-furnished, luxury park homes. Perfect for those looking for a detached, easy to maintain, bungalow-style property.

A choice of plots available. You can choose your home from plan or bespoke your own.

#### **Key Features**

- Brand new home
- Bus stop at park entrance
- Community
  Living
- Fully Furnished
- Part Exchange Available
- Pet-Friendly
- Residential
  Development
- Two Bedrooms

**CONTACT US** 01793 840917 advice@quickmoveproperties.co.uk