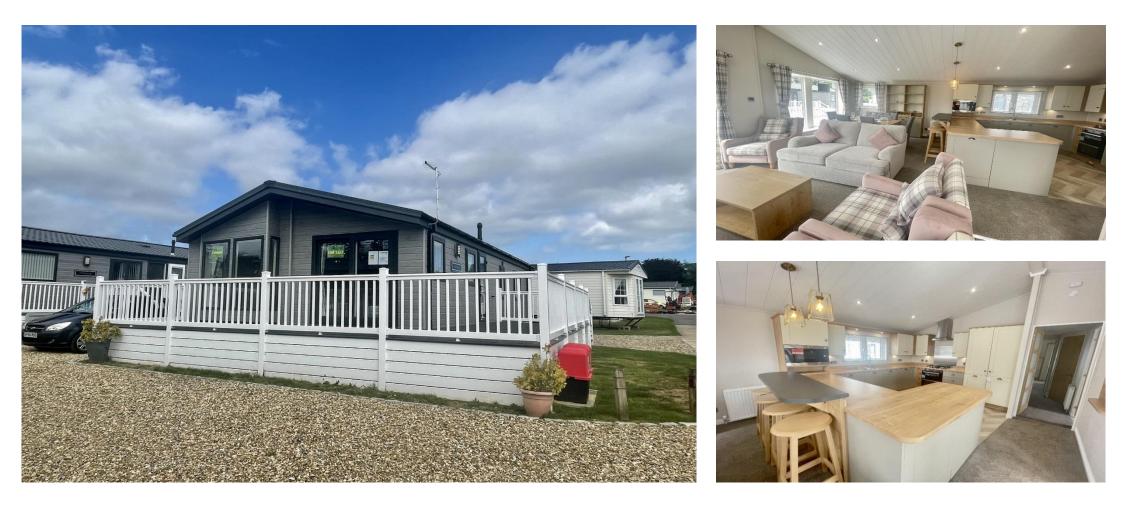

## £239,995

This brand new, modern-furnished Portland (40'x20') luxury park home is perfect for those looking for a detached, easy to maintain, bungalow-style property. The home has an open plan layout, a modern kitchen with integrated appliances, comfortable living area and French doors leading onto the decking. There are three bedrooms and two bathrooms.