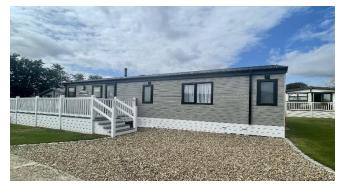

## £239,995

This brand new, modern-furnished Portland (40'x20') luxury park home is perfect for those looking for a detached, easy to maintain, bungalow-style property. The home has an open plan layout, a modern kitchen with integrated appliances, comfortable living area and French doors leading onto the decking. There are three bedrooms and two bathrooms.