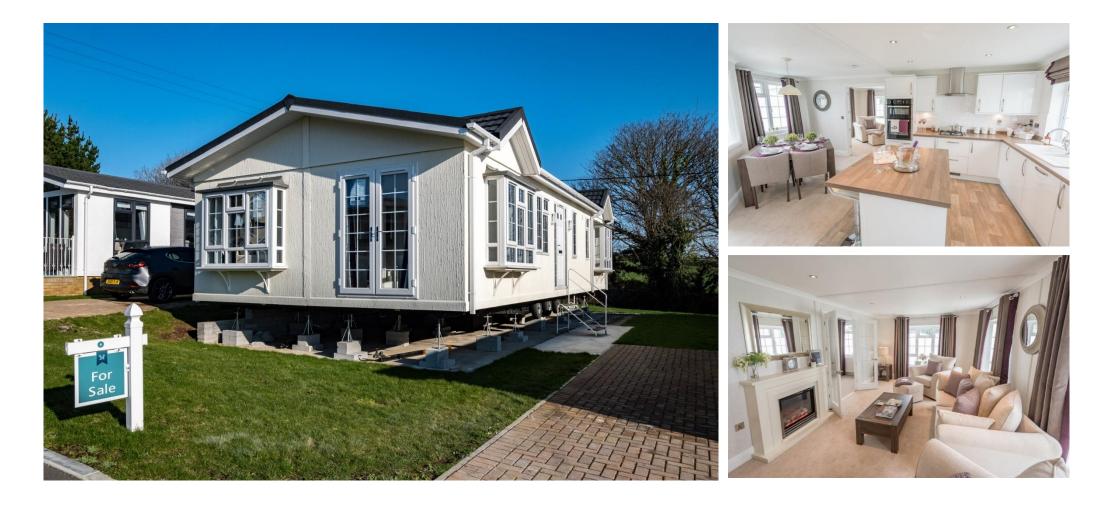

## £255,000

This brand new, modern-furnished Prestige Anthem (45'x20') luxury park home is perfect for those looking for a detached, easy to maintain, bungalow style retirement property. The home features a modern fitted kitchen with integrated appliances, the home also has two double bedrooms and two bathrooms. The master bedroom includes fitted wardrobe and an en-suite.

#### **Key Features**

- Exceptionally High Specification
- Gated and secure community
- Luxury 2 Bed Park Bungalow
- Residential Park
- Show Homes available for immediate occupancy
- Over 45's
- Pet-friendly