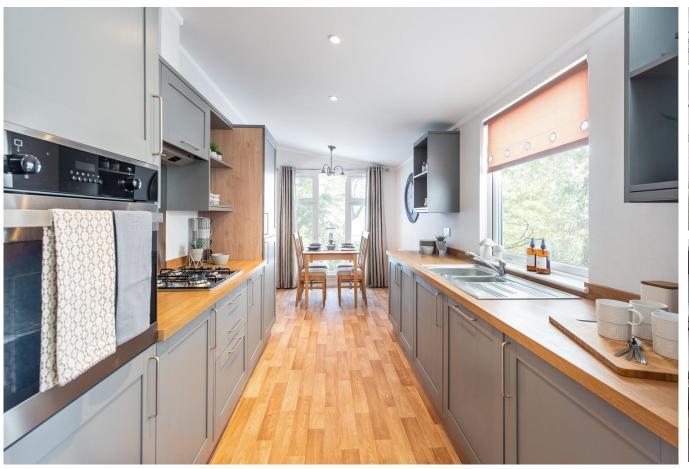

## Christchurch, Dorset, BH23

This brand new, modern-furnished Prestige Majestic luxury park bungalow (40'x20') is perfect for those looking for a detached, easy to maintain, bungalow-style retirement property. The interior design is warm and inviting with a comfortable sofa and an open plan kitchen/dining room and seperate living room. The home has two double bedrooms and two bathrooms.

Age restriction: Over 45s Pet friendly: Yes (2 per home) Site fees: £237.05 per month

Residential license

Stock images have been used, the home on site may vary.