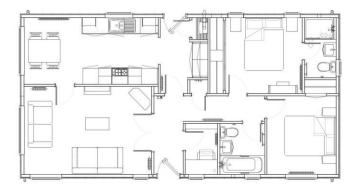

## Christchurch, Dorset, BH23

This brand new, modern-furnished Prestige Majestic luxury park bungalow (40'x20') is perfect for those looking for a detached, easy to maintain, bungalow-style retirement property. The interior design is warm and inviting with a comfortable sofa and an open plan kitchen/dining room and seperate living room. The home has two double bedrooms and two bathrooms.