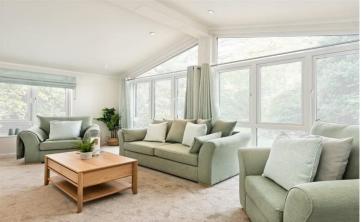

## Christchurch, Dorset, BH23

This brand new, modern-furnished Prestige Sofia luxury park bungalow (42'x20') is perfect for those looking for a detached, easy to maintain, bungalow-style retirement property. The interior design is warm and inviting with a comfortable sofa, an open-plan kitchen/dining room and a separate living room. The home has two double bedrooms and two bathrooms.

## **Key Features**

- Brand new home
- Community living
- Countryside location
- Fully furnished
- Integrated appliances
- Two bedrooms

- Part exchange available
- Pets welcome
- Residential development
- Over 45