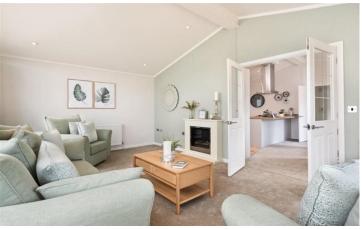

## Christchurch, Dorset, BH23

This brand new, modern-furnished Prestige Sofia luxury park bungalow (42'x20') is perfect for those looking for a detached, easy to maintain, bungalow-style retirement property. The interior design is warm and inviting with a comfortable sofa, an open-plan kitchen/dining room and a separate living room. The home has two double bedrooms and two bathrooms.

## **Key Features**

- Brand new home
- Community living
- Countryside location
- Fully furnished
- Integrated appliances
- Two bedrooms

- Part exchange available
- Pets welcome
- Residential development
- Over 45