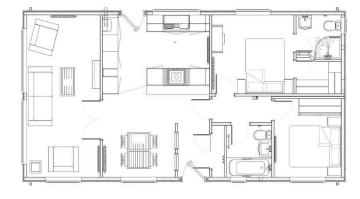

## Christchurch, Dorset, BH23

This brand new, modern-furnished Prestige Sofia luxury park bungalow (42'x20') is perfect for those looking for a detached, easy to maintain, bungalow-style retirement property. The interior design is warm and inviting with a comfortable sofa, an open-plan kitchen/dining room and a separate living room. The home has two double bedrooms and two bathrooms.