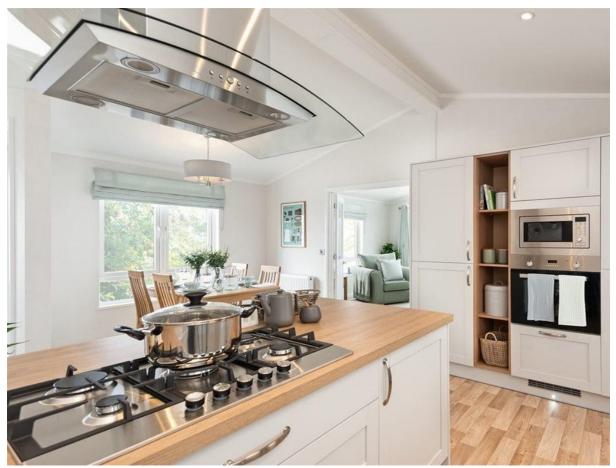

## Christchurch, Dorset, BH23

This brand new, modern-furnished Prestige Sofia luxury park bungalow (42'x20') is perfect for those looking for a detached, easy to maintain, bungalow-style retirement property. The interior design is warm and inviting with a comfortable sofa, an open-plan kitchen/dining room and a separate living room. The home has two double bedrooms and two bathrooms.

## **Key Features**

- Brand new home
- Community living
- Countryside location
- Fully furnished
- Integrated appliances
- Two bedrooms

- Part exchange available
- Pets welcome
- Residential development
- Over 45