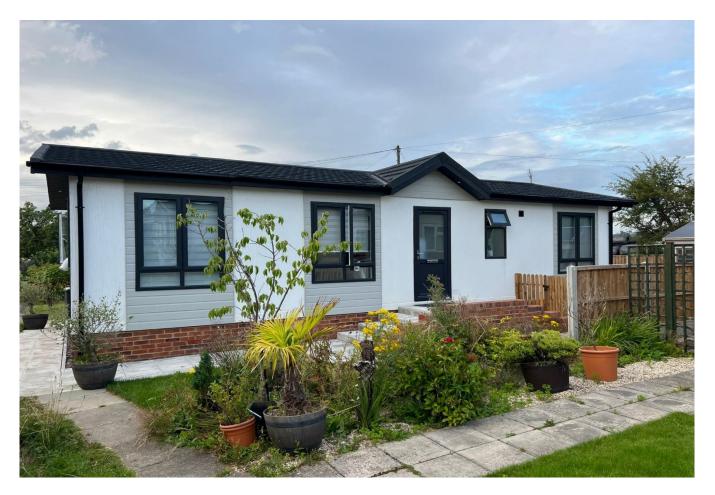

## Abridge, Essex, RM4

This brand new, modern-furnished Prestige Sofia (40'x20') luxury park home is perfect for those looking for a detached, easy to maintain, bungalow-style property. The home features a spacious kitchen and dining area, separate living space, two double bedrooms and two bathrooms. The exterior features a garden area and a block paved driveway.

## **Key Features**

- Brand new home
- Bus stop at park entrance
- Cat Friendly
- Driveway
- Fully Furnished

- Local shop at park entrance
- Modern design
- Over 50s
- Part Exchange Available

01793 840917