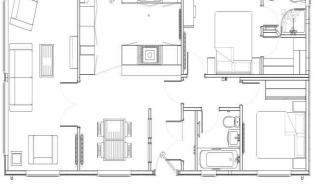

## Abridge, Essex, RM4

This brand new, modern-furnished Prestige Sofia (40'x20') luxury park home is perfect for those looking for a detached, easy to maintain, bungalow-style property. The home features a spacious kitchen and dining area, separate living space, two double bedrooms and two bathrooms. The exterior features a garden area and a block paved driveway.