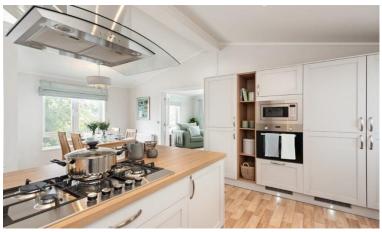

## Abridge, Essex, RM4

This brand new, modern-furnished Prestige Sofia (40'x20') luxury park home is perfect for those looking for a detached, easy to maintain, bungalow-style property. The home features a spacious kitchen and dining area, separate living space, two double bedrooms and two bathrooms. The exterior features a garden area and a block paved driveway.