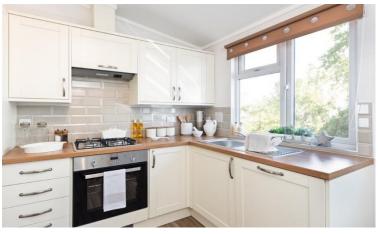

## Bordon, Hampshire, GU35

This brand new, modern-furnished Prestige Sonata park bungalow (40'x14') is perfect for those looking for a detached, easy to maintain, bungalow-style retirement property. The spacious open plan kitchen/dining features integrated appliances. The living room and bedrooms are comfortable spaces that feature modern furniture.

## **Key Features**

- Brand new home
- Exceptionally high specification
- Fully fitted kitchen
- Fully furnished
- Gated and secure community

- Pet-friendly
- Residential development
- Rural location
- Modern design
- Stamp duty exempt