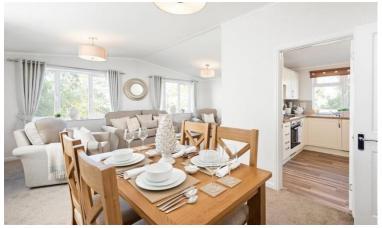

## Bordon, Hampshire, GU35

This brand new, modern-furnished Prestige Sonata park bungalow (40'x14') is perfect for those looking for a detached, easy to maintain, bungalow-style retirement property. The spacious open plan kitchen/dining features integrated appliances. The living room and bedrooms are comfortable spaces that feature modern furniture.

## **Key Features**

- Brand new home
- Exceptionally high specification
- Fully fitted kitchen
- Fully furnished
- Gated and secure community

- Pet-friendly
- Residential development
- Rural location
- Modern design
- Stamp duty exempt