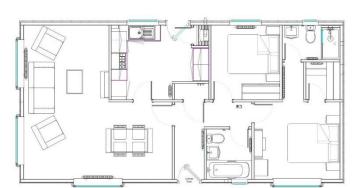

## Bordon, Hampshire, GU35

This brand new, modern-furnished Prestige Sonata park bungalow (40'x14') is perfect for those looking for a detached, easy to maintain, bungalow-style retirement property. The spacious open plan kitchen/dining features integrated appliances. The living room and bedrooms are comfortable spaces that feature modern furniture.