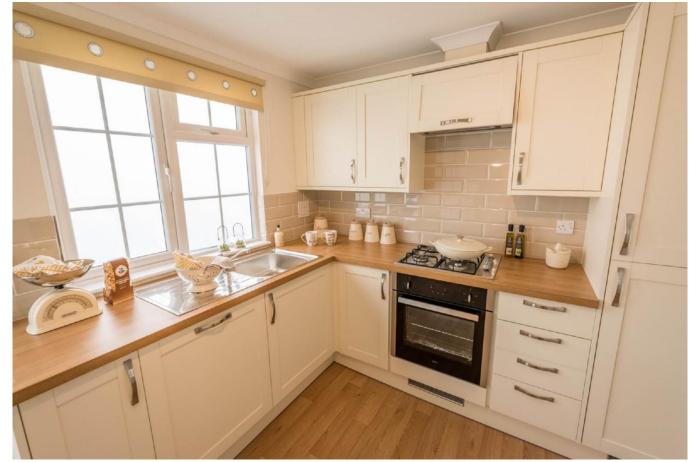

## Poole, Dorset, BH16

This brand new, modern-furnished Sonata (40'x14') luxury park bungalow is perfect for those looking for a detached, easy to maintain, bungalow-style property. The home has an open plan kitchen, living and dining room. There are two bedrooms, an en suite and a family bathroom.

## **Key Features**

- 10-Year Goldshield Warranty
- Brand new home
- Fully Fitted Kitchen
- Fully Furnished
- Gated and secure community

- Off-road Parking
- Pet-Friendly
- Residential Development
- Stamp Duty Exempt