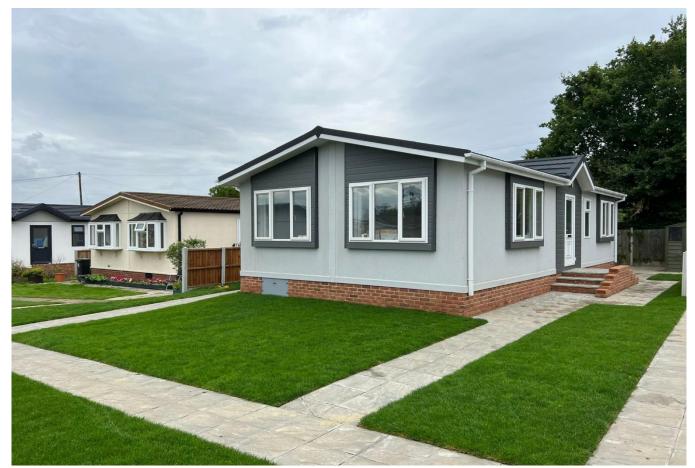

## Abridge, Essex, RM4

This brand new, modern-furnished Prestige Sonata (40'x20') luxury park home is perfect for those looking for a detached, easy to maintain, bungalow-style property. The home features a spacious kitchen and dining area, separate living space, two double bedrooms and two bathrooms. The exterior features a garden area and a block paved driveway.