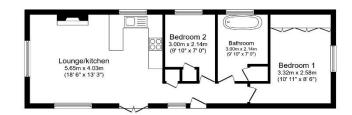

Total floor area 51.2 sq.m. (551 sq.ft.) approx

This for glain is for illustrative purposes rish, it is not seen to seate. Any measurements, four areas (including any total floor area), openings and crientation are approximate. No details are squarester for example residence from the purpose and the property of the purpose of the purpose and the property of the purpose and the purpose of the purpose and the property of the purpose and the purpose of the purpose