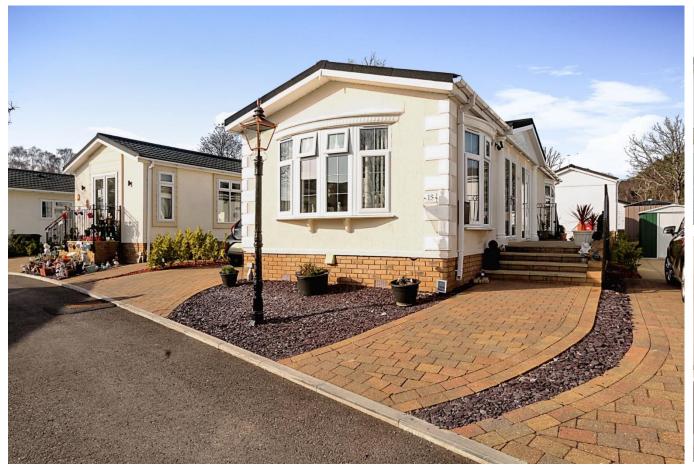

## Royale Heights, Poole, Dorset, BH16

This pre-owned, modern Oakwood park bungalow (44'x14') is perfect for those looking for a detached, easy to maintain, bungalow style property. The well presented home features an open plan modern kitchen, dining and living area, two bedrooms and one bathroom. The exterior includes a driveway and an easy-to-maintain garden area.

This home is located on Royale Heights, a private, gated development in a wooded elevated setting with a private fishing lake on site. The development is convenient due to easy access to neighbouring towns including the traditional town of Wimborne, Poole, and Bournemouth, as well as surrounding country parks including the New Forest and Hartland Moor National Nature Reserve which offer wonderful walking trails.