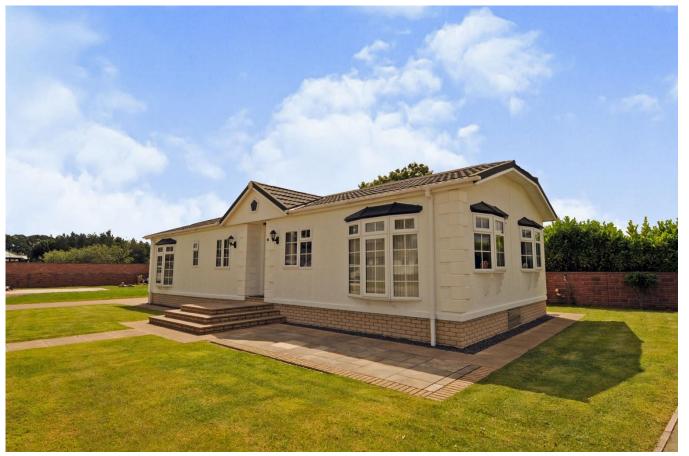

## Dinwoodie Park, Lockerbie, Dumfriesshire, DG11

This pre-owned Stately Albion Balmoral (48'x20') luxury park home is perfect for those looking for a detached, easy to maintain, bungalow-style property. The home features a fitted kitchen and utility room with integrated appliances, a dining room, and a comfortable lounge. There are two double bedrooms, a family bathroom and an en suite.

This residential park is situated just outside Lockerbie in beautiful Dumfries and Galloway and has been totally redeveloped with peaceful surroundings, security, and modern living. This park is ideally situated, tucked away against a backdrop of rolling Scottish hills yet a short drive from the main A74 road between Carlisle and Glasgow. Around an hour's drive will see you in either of Scotland's two largest cities, Glasgow, and Edinburgh.