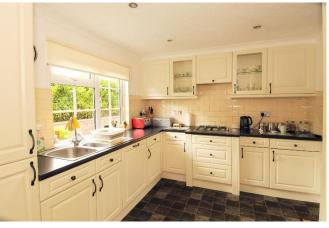

## Dinwoodie Park, Lockerbie, Dumfriesshire, DG11

This pre-owned Stately Albion Balmoral (48'x20') luxury park home is perfect for those looking for a detached, easy to maintain, bungalow-style property. The home features a fitted kitchen and utility room with integrated appliances, a dining room, and a comfortable lounge. There are two double bedrooms, a family bathroom and an en suite.