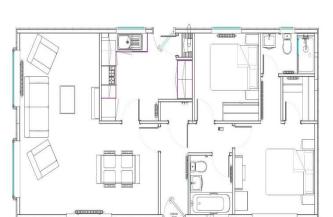

## Abridge, Essex, RM4

This brand new, modern-furnished Stately Goodwood (36'x22') luxury park home is perfect for those looking for a detached, easy to maintain, bungalow-style property. The home features a spacious kitchen and dining area, separate living space, two double bedrooms and two bathrooms. The exterior features a garden area and a block paved driveway with views of the surrounding fields.