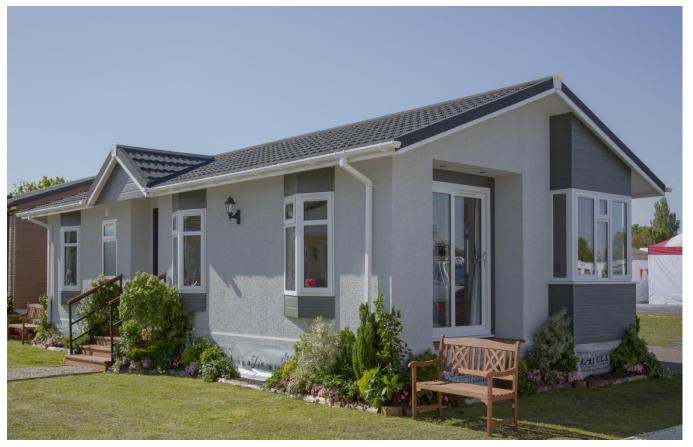

## Abridge, Essex, RM4

This brand new, modern-furnished Stately Goodwood (36'x22') luxury park home is perfect for those looking for a detached, easy to maintain, bungalow-style property. The home features a spacious kitchen and dining area, separate living space, two double bedrooms and two bathrooms. The exterior features a garden area and a block paved driveway with views of the surrounding fields.

Site fees: £280 per month Pet friendly: Yes (1 cat) Age restriction: Over 50's

Stock Images have been used, the home on site may vary.