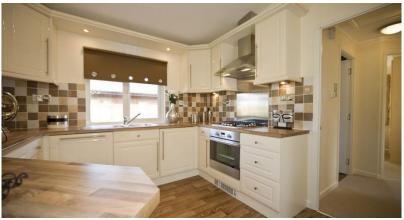

## Poulton Le Fylde, Lancashire, FY6

This brand new, modern-furnished luxury park home (40'x20') features an open plan kitchen, living and dining area, two bedrooms and two bathrooms. The home has lovely views over the park and the surrounding countryside.