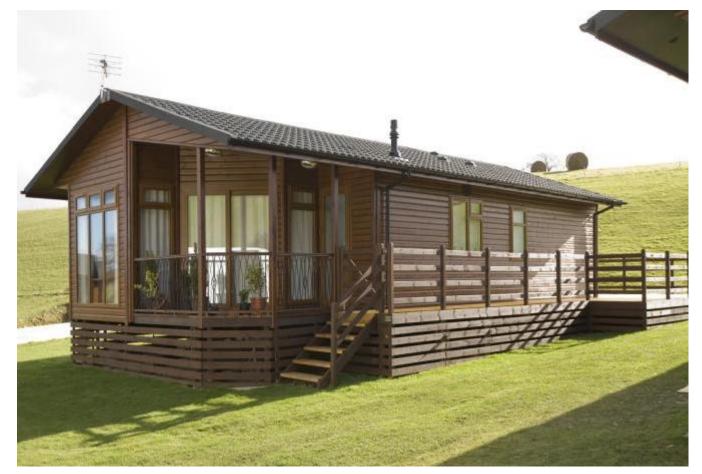

## Poulton Le Fylde, Lancashire, FY6

This brand new, modern-furnished luxury park home (40'x20') features an open plan kitchen, living and dining area, two bedrooms and two bathrooms. The home has lovely views over the park and the surrounding countryside.

This 12-month leisure development is situated in the stunning Lancashire countryside. Located in a popular area the development has panoramic view across the Wyre Estuary. The development is situated close to Poulton-Le-Fylde, a picturesque, historic market town. Poulton has all town facilities including Tesco, Subway, WH Smith, Nisa, Co-op and a medical centre. Blackpool is the next closest town just 10 miles away offering entertainment, and beaches. Lancaster is the nearest city 15 miles away affording all city amenities and facilities.