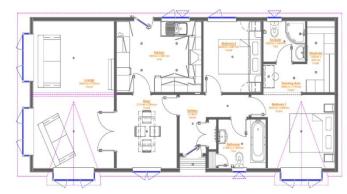

# £230,000

This brand new, modern-furnished Tingdene Barnwell (40'x20') luxury park home is perfect for those looking for a detached, easy to maintain, bungalow-style property. The home has a modern kitchen with integrated appliances, comfortable living room, two double bedrooms, an en suite and a bathroom.