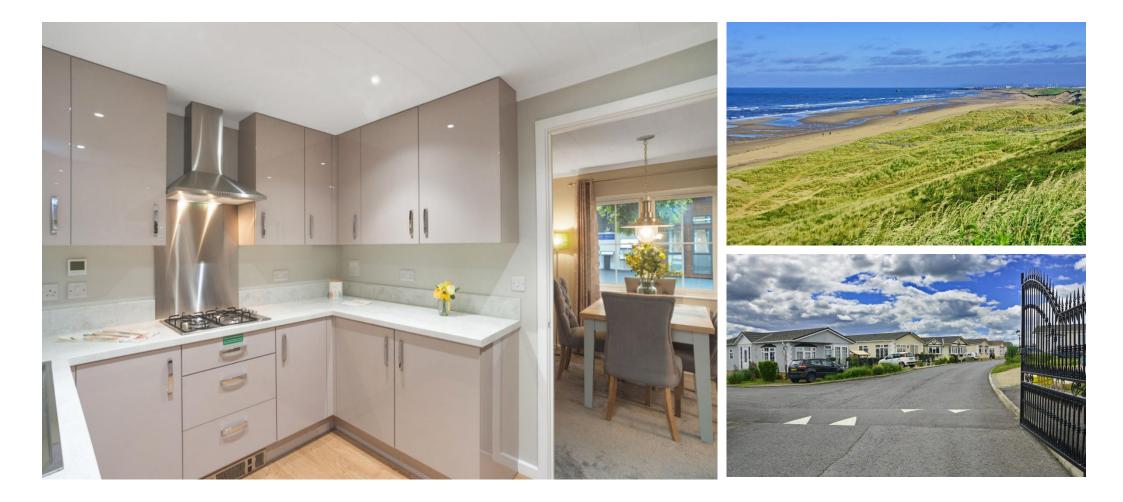

# £230,000

This brand new, modern-furnished Tingdene Barnwell (40'x20') luxury park home is perfect for those looking for a detached, easy to maintain, bungalow-style property. The home has a modern kitchen with integrated appliances, comfortable living room, two double bedrooms, an en suite and a bathroom.

This established residential development is located 500 yards from the beach. Located on the North East coast on the outskirts of thriving town of Hartlepool. It has all major supermarkets, pubs, restaurants, sports and leisure venues. Hartlepool also has the closest medical centre, dentist and pharmacy. The development is on a local bus route giving access to Sunderland and Durham. Durham is the closest city just 14 miles away with all major city amenities and facilities.

Age restriction: Over 45s Pet friendly: Yes Site fees: £195 per month Residential license Stock images have been used, the home on site may vary.