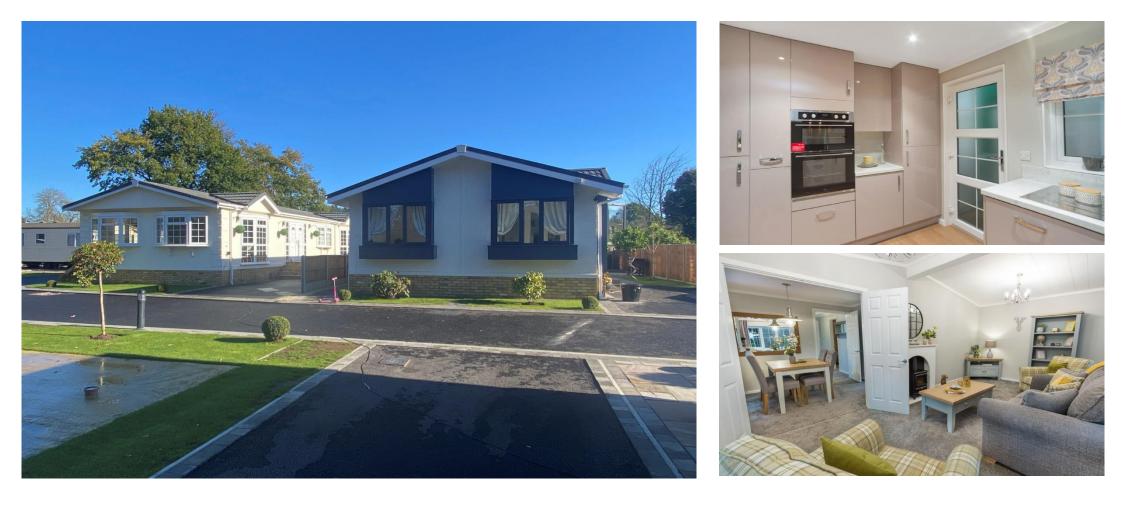

## £375,000

This brand new modern-furnished Tingdene Barnwell (33'x20') luxury park home is perfect for those looking for a detached, easy to maintain, bungalow-style property. The home has a spacious kitchen, comfortable living area, two bedrooms and two bathrooms. The landscaped exterior features a garden space and driveway.

This small residential development consists of just 8 homes and is in a semi-rural, highly sought after location. It is exclusive for the over 45s and is pet friendly. The park home lifestyle provides community living for like-minded people. This park is landscaped and private and is due to be gated to offer safe and secure living. Built in a countryside location, the parks offer their residents the opportunity for an active lifestyle that is also suitable for pets.