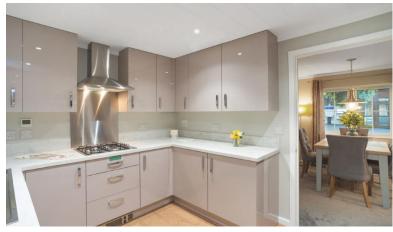

## Bracknell, Berkshire, RG42

This brand new Tingdene Barnwell (46'x20') luxury park home is perfect for those looking for a detached, easy to maintain, bungalow-style property. The home has a spacious kitchen, comfortable living area, two bedrooms and two bathrooms. The landscaped exterior features a garden space and driveway.