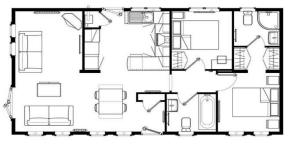

## Woolacombe, Devon, EX34

This home is perfect for those looking for a detached, easy to maintain, bungalow style retirement property in a modern secluded development. This top of the range park home is designed to a high, luxury standard with an intelligent floor plan. The home features a modern kitchen with integrated appliances, a comfortable living area and two bedrooms.