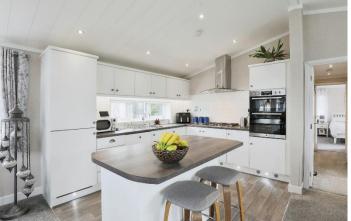

## Welford Chase, Stratford-upon-Avon, Warwickshire, CV37

This 40'x20' bespoke home built by Wessex Park Homes is of an exceptional quality and boasts two double bedrooms both with en suites and showers, a utility room as well as a modern, bright, open plan living area with fitted kitchen. Outside there is an easy to maintain garden with a paved patio and driveway.