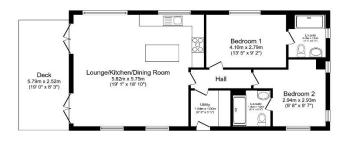

## **Key Features**

- Decking
- Garden space
- Riverside setting
- Over 50s
- Part Exchange Available

- Pet-friendly
- Pre-owned park home
- Private, gated development
- Residential development

Total floor area 74.0 sq.m. (797 sq.ft.) approx

This floor plan is for illustrative purposes only. It is not drawn to scale. Any measurements, floor areas (including any total floor areas), openings and orientation are approximate. No details are guarante they cannot be relied upon for any purpose and they do not form part of any agreement. No liability is taken for any error, omission or misstatement. A party must rely upon its own inspection(s). Power why to be present the present of the present the present of the present the present of the