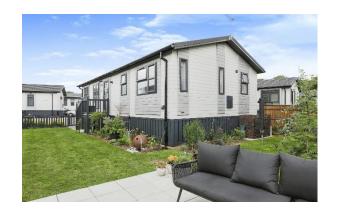

## Welford Chase, Stratford-upon-Avon, Warwickshire, CV37

This 40'x20' bespoke home built by Wessex Park Homes is of an exceptional quality and boasts two double bedrooms both with en suites and showers, a utility room as well as a modern, bright, open plan living area with fitted kitchen. Outside there is an easy to maintain garden with a paved patio and driveway.

Welford Chase is a beautiful riverside development located in the idyllic village of Welford-on-Avon, with lovely country and riverside views. There are just 25 homes and residents can enjoy a community BBQ area. Welford-on-Avon is set in the heart of South Warwickshire and lies on the banks of the River Avon, five miles west of Stratford-upon-Avon, three miles south of Alcester, and just one mile from Bidford-on-Avon.

## **Key Features**

- Decking
- Garden space
- Riverside setting
- Over 50s
- Part Exchange Available

- Pet-friendly
- Pre-owned park home
- Private, gated development
- Residential development

Total floor area 74.0 sq.m. (797 sq.ft.) approx