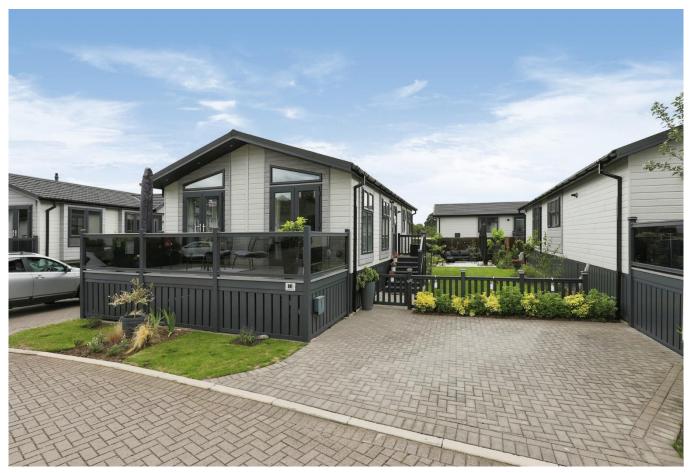

## Welford Chase, Stratford-upon-Avon, Warwickshire, CV37

This 40'x20' bespoke home built by Wessex Park Homes is of an exceptional quality and boasts two double bedrooms both with en suites and showers, a utility room as well as a modern, bright, open plan living area with fitted kitchen. Outside there is an easy to maintain garden with a paved patio and driveway.

Welford Chase is a beautiful riverside development located in the idyllic village of Welford-on-Avon, with lovely country and riverside views. There are just 25 homes and residents can enjoy a community BBQ area. Welford-on-Avon is set in the heart of South Warwickshire and lies on the banks of the River Avon, five miles west of Stratford-upon-Avon, three miles south of Alcester, and just one mile from Bidford-on-Avon.

## **Key Features**

- Decking
- Garden space
- Riverside setting
- Over 50s
- Part Exchange Available

- Pet-friendly
- Pre-owned park home
- Private, gated development
- Residential development

Total floor area 74.0 sq.m. (797 sq.ft.) approx