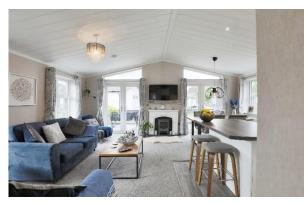

## Welford Chase, Stratford-upon-Avon, Warwickshire, CV37

This 40'x20' bespoke home built by Wessex Park Homes is of an exceptional quality and boasts two double bedrooms both with en suites and showers, a utility room as well as a modern, bright, open plan living area with fitted kitchen. Outside there is an easy to maintain garden with a paved patio and driveway.

## **Key Features**

- Decking
- Garden space
- Riverside setting
- Over 50s
- Part Exchange Available

- Pet-friendly
- Pre-owned park home
- Private, gated development
- Residential development

Total floor area 74.0 sq.m. (797 sq.ft.) approx