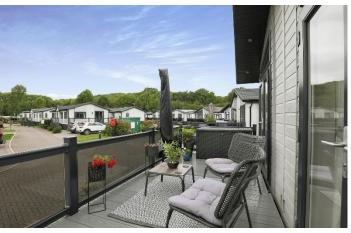

## **Key Features**

- Decking
- Garden space
- Riverside setting
- Over 50s
- Part Exchange Available

- Pet-friendly
- Pre-owned park home
- Private, gated development
- Residential development

Total floor area 74.0 sq.m. (797 sq.ft.) approx