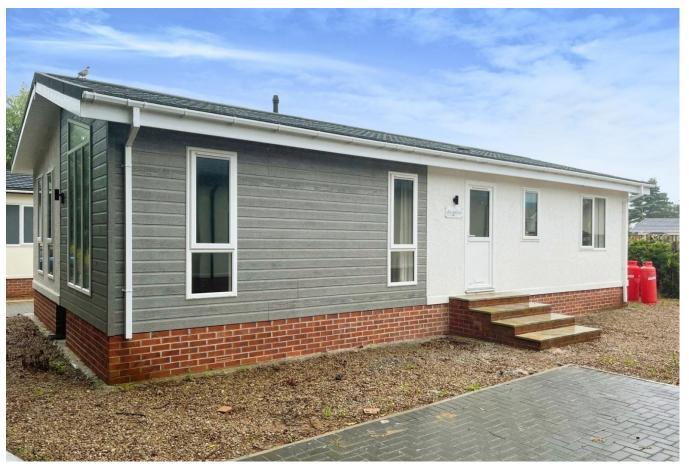

## Preston, Lancashire, PR4

This brand new, modern-furnished Willerby Kingswood (40'x20') features two bedrooms and bathrooms with the exterior boasting large windows, a garden area and parking space.

A large established residential park, set in a semi-rural location in the village of Freckleton which offers all amenities. Enjoy tranquil surroundings with popular woodland walks along the stream and bird watching areas. The thriving residents club organises activities such as holidays, bingo nights and days out.

Age restriction: Over 50's

Pet friendly: Yes

Site fees: £245.16 per month

Stock images have been used, the home on site may vary