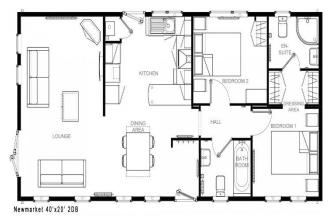

## Preston, Lancashire, PR4

This brand new, modern-furnished Willerby Kingswood (40'x20') features two bedrooms and bathrooms with the exterior boasting large windows, a garden area and parking space.

A large established residential park, set in a semi-rural location in the village of Freckleton which offers all amenities. Enjoy tranquil surroundings with popular woodland walks along the stream and bird watching areas. The thriving residents club organises activities such as holidays, bingo nights and days out.

## **Key Features**

- Available to view
- Brand new home
- Part exchange for a quick sale
- Warden and onsite reception

- Over 50s
- Residential Development
- Two Bedrooms
- Residential club