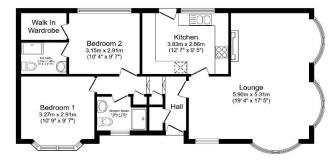

#### THE HOME

This pre-owned, well maintained Prestige Park Home (42'x20') is perfect for those looking for a detached, easy to maintain, bungalow-style property. The home features a modern kitchen, spacious lounge and two double bedrooms. The home also has a driveway and an easy to maintain garden.

### **Key Features**

- Driveway
- En suite
- Over 50s
- Part Exchange Available
- Pet-Friendly

- Pre-owned park home
- Residential Development
- Two Double Bedrooms
- Walk in wardrobe
- Well maintained home