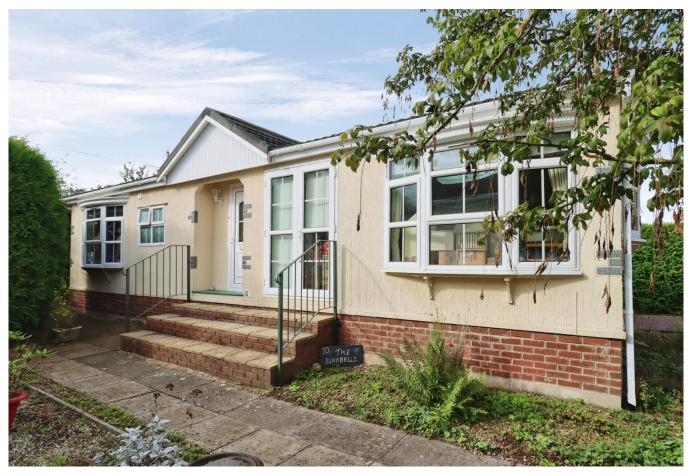

#### THE HOME

This pre-owned, well maintained Prestige Park Home (42'x20') is perfect for those looking for a detached, easy to maintain, bungalow-style property. The home features a modern kitchen, spacious lounge and two double bedrooms. The home also has a driveway and an easy to maintain garden.

### **Key Features**

- Driveway
- En suite
- Over 50s
- Part Exchange Available
- Pet-Friendly

- Pre-owned park home
- Residential Development
- Two Double Bedrooms
- Walk in wardrobe
- Well maintained home