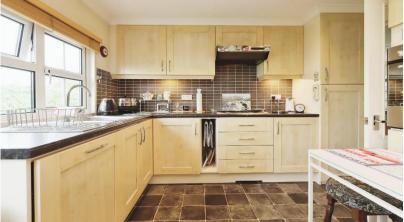

#### THE HOME

This pre-owned, well maintained Prestige Park Home (42'x20') is perfect for those looking for a detached, easy to maintain, bungalow-style property. The home features a modern kitchen, spacious lounge and two double bedrooms. The home also has a driveway and an easy to maintain garden.