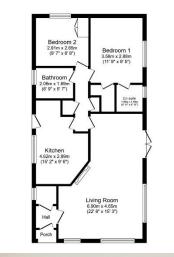

# £205,000

This immaculately presented Wessex (40'x20') park home is located on a sought-after development in Portbury. The home has two double bedrooms, en suite bathroom, a private enclosed garden area and a driveway. The home has gas central heating and had a new boiler in 2021, the home is also vacant.