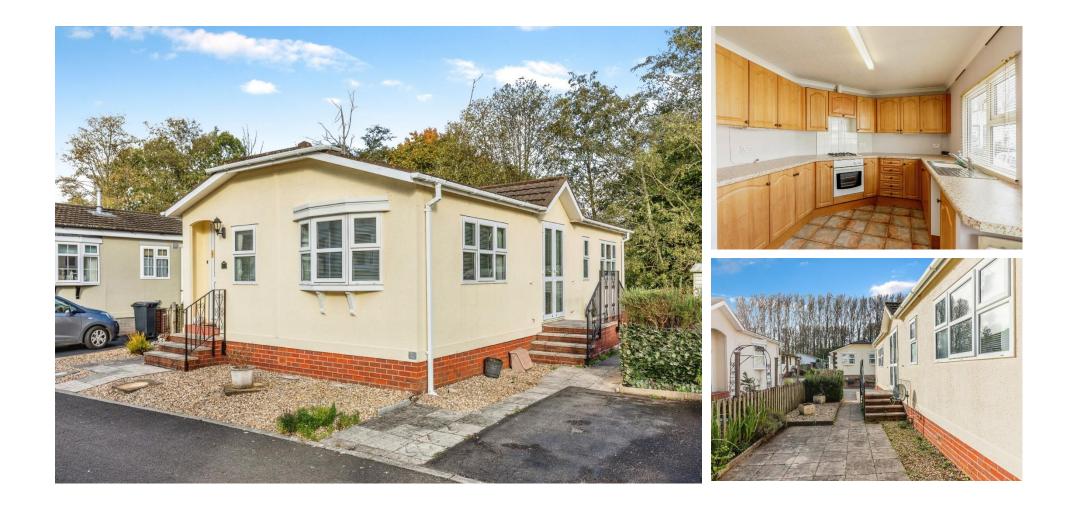

# £205,000

This immaculately presented Wessex (40'x20') park home is located on a sought-after development in Portbury. The home has two double bedrooms, en suite bathroom, a private enclosed garden area and a driveway. The home has gas central heating and had a new boiler in 2021, the home is also vacant.

Elm Tree Park consists of 48 homes set in beautiful surroundings with established gardens, roads, paths, and a local bridleway. The development is in the hamlet of Sheepway in North Somerset but has easy access to the local towns by the local bus services. The M5 and A369 are close to the park to explore the surrounding area and provide easy access to cross over into South Wales. The coastal resort of Weston-Super-Mare is only a 30-minute drive away.