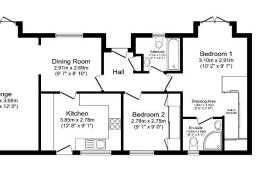

## White Arch Park, Saxmundham, IP17

This is a well presented 46x20 Tingdene Barnwell with garage and driveway on this sought after residential park in Suffolk.

Whitearch Park is a family owned residential development offering its residents a beautiful and relaxing setting. The park is exclusive for the over 50s and welcomes dogs, with plenty of walking routes in the area. The park also has a well-stocked fishing lake, which anglers are welcome to use.