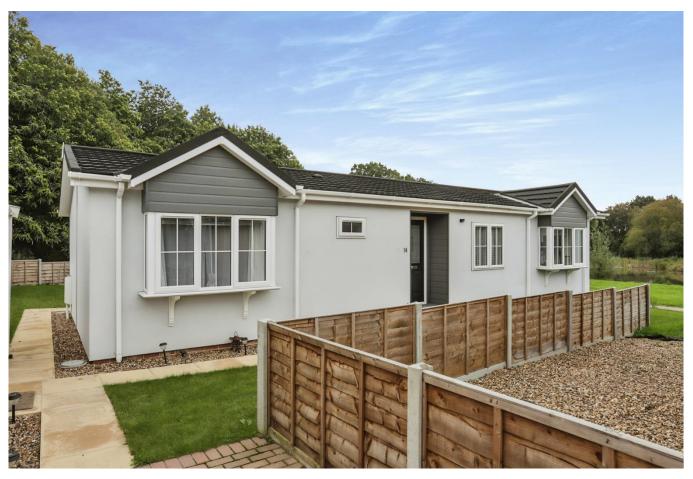

## White Arch Park, Saxmundham, IP17

This is a well presented 46x20 Tingdene Barnwell with garage and driveway on this sought after residential park in Suffolk.

Whitearch Park is a family owned residential development offering its residents a beautiful and relaxing setting. The park is exclusive for the over 50s and welcomes dogs, with plenty of walking routes in the area. The park also has a well-stocked fishing lake, which anglers are welcome to use.

## **Key Features**

- Countryside location
- Generous Plot
- Immaculately Presented
- Lake View
- Modern Fitted Kitchen

- Part Exchange Available
- Pre-owned park home
- Private Fishing Lake
- Residential license
- Short drive to the coast