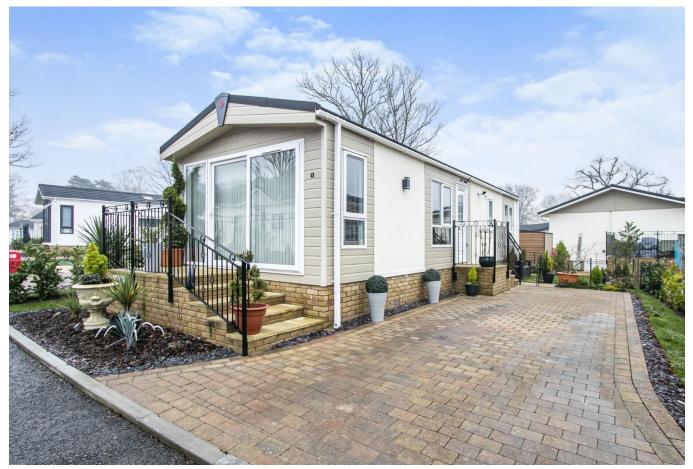

## Royale Heights, Poole, Dorset, BH16

This pre-owned, modern park bungalow (40'x14') is perfect for those looking for a detached, easy to maintain, bungalow style property. The well-presented home features an open-plan modern kitchen, dining and living area, two bedrooms and two bathrooms. The exterior includes a driveway and an easy-to-maintain garden area.

This home is located on a private, gated development located in a wooded elevated setting with a private fishing lake on site. The development is convenient due to easy access to neighbouring towns including the traditional town of Wimborne, Poole, and Bournemouth, as well as surrounding country parks including the New Forest and Hartland Moor National Nature Reserve which offer wonderful walking trails.