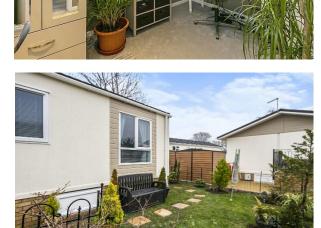

## Royale Heights, Poole, Dorset, BH16

This pre-owned, modern park bungalow (40'x14') is perfect for those looking for a detached, easy to maintain, bungalow style property. The well-presented home features an open-plan modern kitchen, dining and living area, two bedrooms and two bathrooms. The exterior includes a driveway and an easy-to-maintain garden area.

## **Key Features**

- Built in 2020
- Community living
- Modern design
- Part exchange
  Available
- Pre-owned park home

- Popular residential development
- Gated development
- Two bedrooms
- Well-maintained home
- Garden space