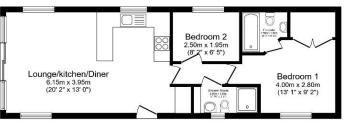

## Royale Heights, Poole, Dorset, BH16

This pre-owned, modern park bungalow (40'x14') is perfect for those looking for a detached, easy to maintain, bungalow style property. The well-presented home features an open-plan modern kitchen, dining and living area, two bedrooms and two bathrooms. The exterior includes a driveway and an easy-to-maintain garden area.

## **Key Features**

- Built in 2020
- Community living
- Modern design
- Part exchange
  Available
- Pre-owned park home

- Popular residential development
- Gated development
- Two bedrooms
- Well-maintained home
- Garden space