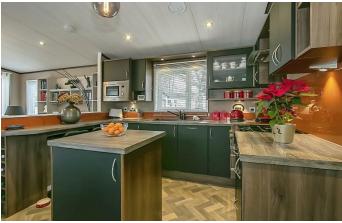

## Royale Heights, Poole, Dorset, BH16

This pre-owned, modern park bungalow (40'x14') is perfect for those looking for a detached, easy to maintain, bungalow style property. The well-presented home features an open-plan modern kitchen, dining and living area, two bedrooms and two bathrooms. The exterior includes a driveway and an easy-to-maintain garden area.