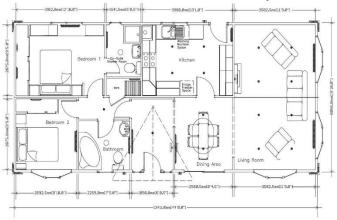

## Ashford, Kent, TN27

This brand new, modern-furnished Statley Albion Chatsworth Gold (40'x20') luxury lodge is perfect for those looking for a detached, easy to maintain, bungalow-style leisure property. The landscaped exterior boasts a large decking and parking. The lodge features a modern kitchen and living spaces. The kitchen has plenty of worktop space and integrated appliances.