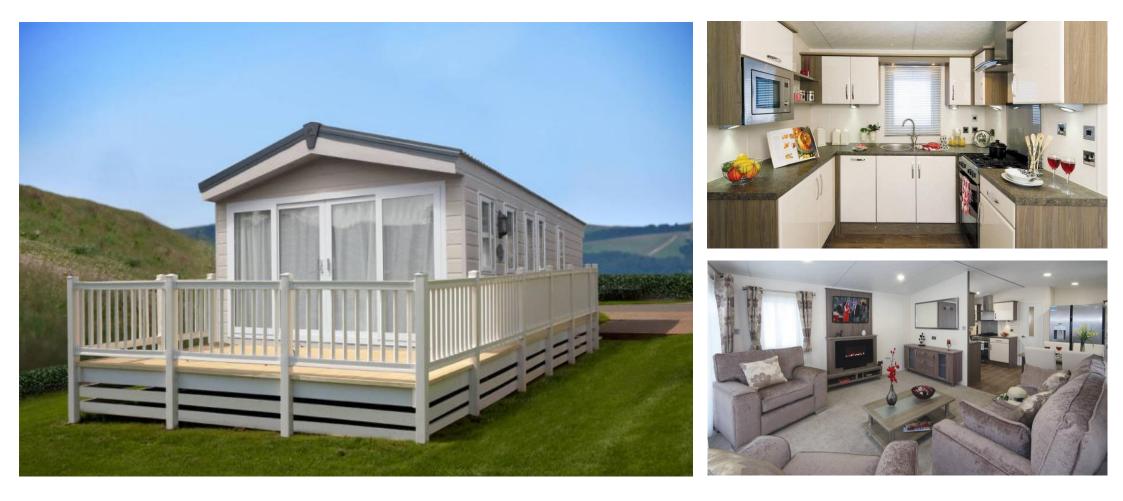

## Scrooby, Nottingham, DN10

This brand new, modern-furnished Delta Superior (40'x13') luxury park home is perfect for those looking for a detached, easy to maintain, bungalow-style property. The home features a semi open plan kitchen, living and dining area.

This 12-month leisure development in a stunning countryside location is pet friendly, gated, with CCTV and a 24-hour site manager for added security. Each home has two car parking spaces per home with further visitor spaces available. These properties have the most stunning views over the surrounding fields, and the benefit of a quiet and peaceful location.

## **Key Features**

- 12 Month Leisure Licence
- Brand new home
- Exceptionally High Specification
- Fully Furnished
- House buying
  service

- Integrated Appliances
- Parking space
- Pet-Friendly
- Private
- Gated
  - Development