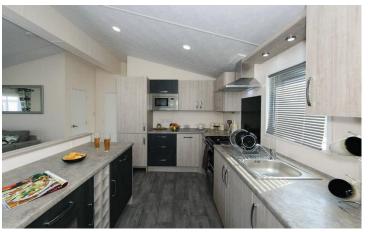

## **Shepton Mallet, Somerset, BA4**

This brand new, modern-furnished Delta Swanley (40'x20') luxury park home is perfect for those looking for a detached, easy to maintain, bungalow-style property. The home features a spacious lounge area with a vaulted ceiling, fully equipped kitchen, two bedrooms and two bathrooms.