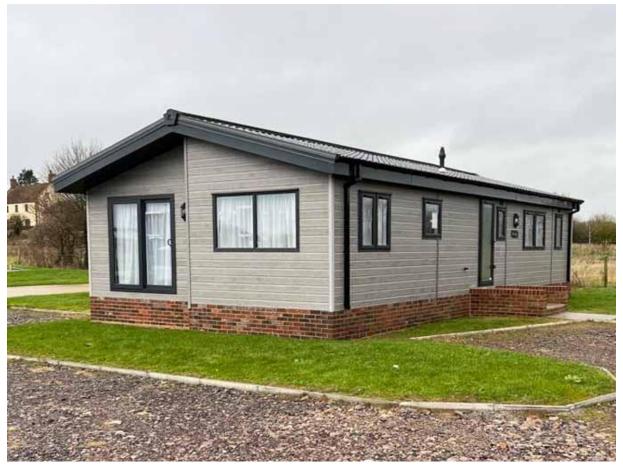

## **Shepton Mallet, Somerset, BA4**

This brand new, modern-furnished Delta Swanley (40'x20') luxury park home is perfect for those looking for a detached, easy to maintain, bungalow-style property. The home features a spacious lounge area with a vaulted ceiling, fully equipped kitchen, two bedrooms and two bathrooms.