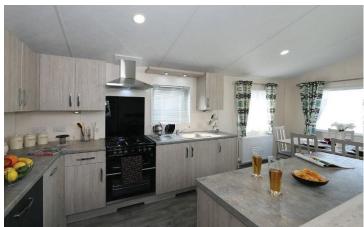

## **Shepton Mallet, Somerset, BA4**

This brand new, modern-furnished Delta Swanley (40'x20') luxury park home is perfect for those looking for a detached, easy to maintain, bungalow-style property. The home features a spacious lounge area with a vaulted ceiling, fully equipped kitchen, two bedrooms and two bathrooms.