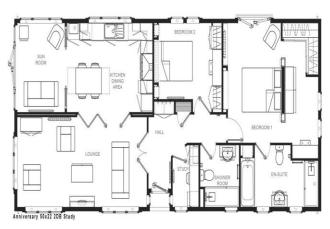

# £368,000

This brand new modern-furnished Omar Anniversary (50'x22') luxury park home is perfect for those looking for a detached, easy to maintain, bungalow-style property. The home features a spacious kitchen and dining area, a comfortable living room, sunroom, two double bedrooms, a study, an en suite and bathroom.