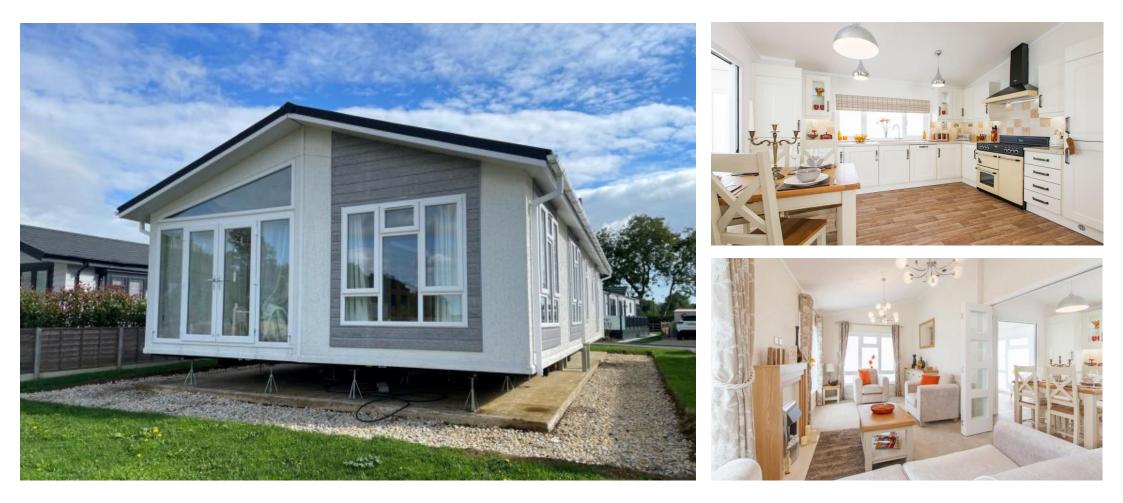

# £368,000

This brand new modern-furnished Omar Anniversary (50'x22') luxury park home is perfect for those looking for a detached, easy to maintain, bungalow-style property. The home features a spacious kitchen and dining area, a comfortable living room, sunroom, two double bedrooms, a study, an en suite and bathroom.

This residential park is located in the stunning Cotswolds area, boasting a selection of facilities on site including an indoor swimming pool, community hall, games rooms, tennis court and bowling green. The development is exclusive for the over 50s and is pet friendly. Each home has parking for two cars.