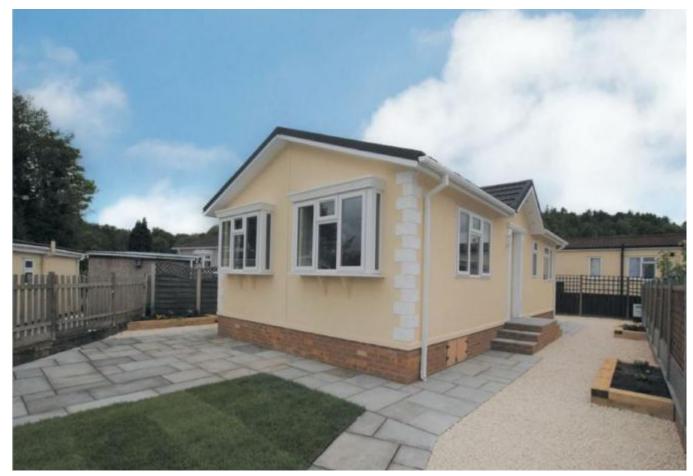

## Old Tupton, Derbyshire, S42

This brand new, modern-furnished Omar Regency (36'x20') luxury park home is perfect for those looking for a detached, easy to maintain, bungalow-style property. The home has a fully fitted kitchen with integrated appliances, comfortable living space, two double bedrooms, and two bathrooms. The landscaped exterior boasts parking and a garden area.