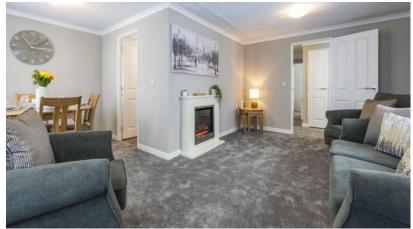

## Old Tupton, Derbyshire, S42

This brand new, modern-furnished Omar Regency (36'x20') luxury park home is perfect for those looking for a detached, easy to maintain, bungalow-style property. The home has a fully fitted kitchen with integrated appliances, comfortable living space, two double bedrooms, and two bathrooms. The landscaped exterior boasts parking and a garden area.