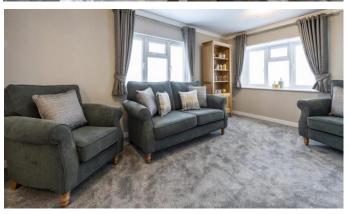

## Old Tupton, Derbyshire, S42

This brand new, modern-furnished Omar Regency (36'x20') luxury park home is perfect for those looking for a detached, easy to maintain, bungalow-style property. The home has a fully fitted kitchen with integrated appliances, comfortable living space, two double bedrooms, and two bathrooms. The landscaped exterior boasts parking and a garden area.