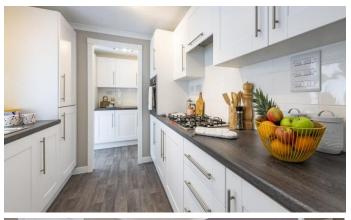

## Old Tupton, Derbyshire, S42

This brand new, modern-furnished Omar Regency (36'x20') luxury park home is perfect for those looking for a detached, easy to maintain, bungalow-style property. The home has a fully fitted kitchen with integrated appliances, comfortable living space, two double bedrooms, and two bathrooms. The landscaped exterior boasts parking and a garden area.