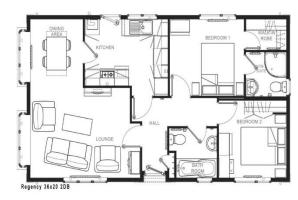

## Old Tupton, Derbyshire, S42

This brand new, modern-furnished Omar Regency (36'x20') luxury park home is perfect for those looking for a detached, easy to maintain, bungalow-style property. The home has a fully fitted kitchen with integrated appliances, comfortable living space, two double bedrooms, and two bathrooms. The landscaped exterior boasts parking and a garden area.

## **Key Features**

- Brand new home
- Countryside location
- Fully Furnished
- Garden space
- Over 55's

- Parking space
- Part Exchange Available
- Pet-Friendly
- Residential license