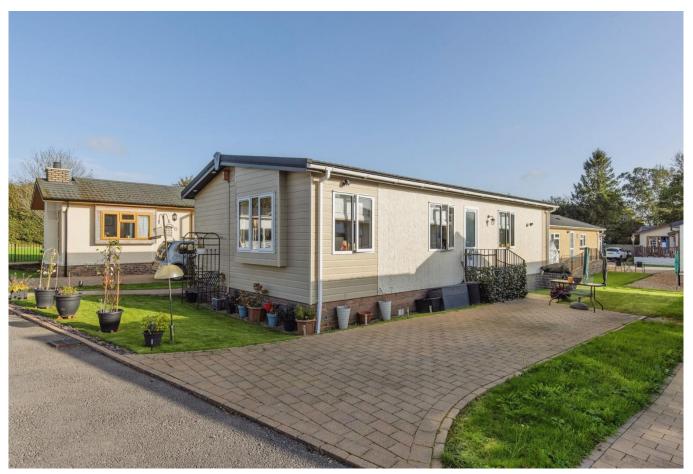

#### THE HOME

This pre-owned Pemberton Lyndale park home (40'x20') is perfect for those looking for a detached, easy to maintain, bungalow-style property. The home interior features a spacious,well-appointed kitchen and utility, dining and living area, with two double bedrooms, a family bathroom and a luxurious en suite.