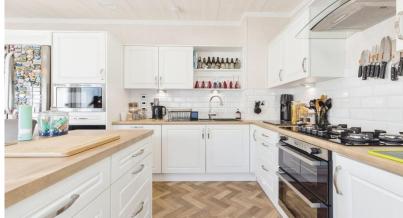

#### THE HOME

This pre-owned Pemberton Lyndale park home (40'x20') is perfect for those looking for a detached, easy to maintain, bungalow-style property. The home interior features a spacious,well-appointed kitchen and utility, dining and living area, with two double bedrooms, a family bathroom and a luxurious en suite.