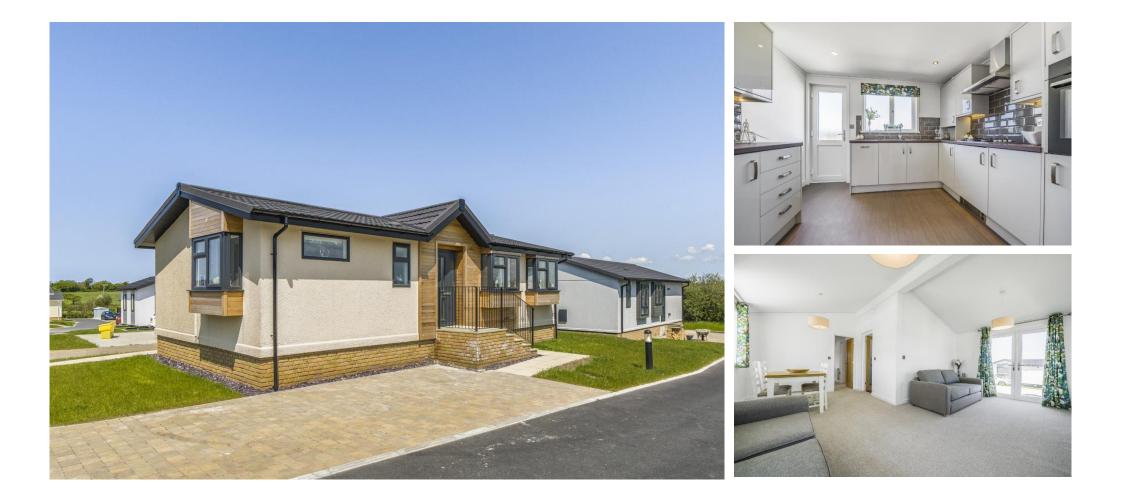

### £250,000

This brand new, modern furnished Pathfinder Silkwood luxury park bungalow (40'x20') is perfect for those looking for a detached, easy to maintain, bungalow style retirement property. The home features a modern kitchen with integrated appliances, a spacious living room and two bedrooms.

#### **Key Features**

- Brand new home
- Community Living
- Fully Fitted Kitchen
- Fully Furnished
- Luxury 2 Bed Park Bungalow
- Part Exchange
  Available
- Residential
  development
- Residential Park
- Stamp Duty Exempt