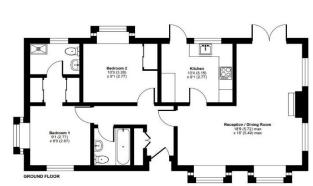

### £250,000

This brand new, modern furnished Pathfinder Silkwood luxury park bungalow (40'x20') is perfect for those looking for a detached, easy to maintain, bungalow style retirement property. The home features a modern kitchen with integrated appliances, a spacious living room and two bedrooms.

#### **Key Features**

- Brand new home
- Community Living
- Fully Fitted Kitchen
- Fully Furnished
- Luxury 2 Bed Park Bungalow
- Part Exchange
  Available
- Residential
  development
- Residential Park
- Stamp Duty Exempt