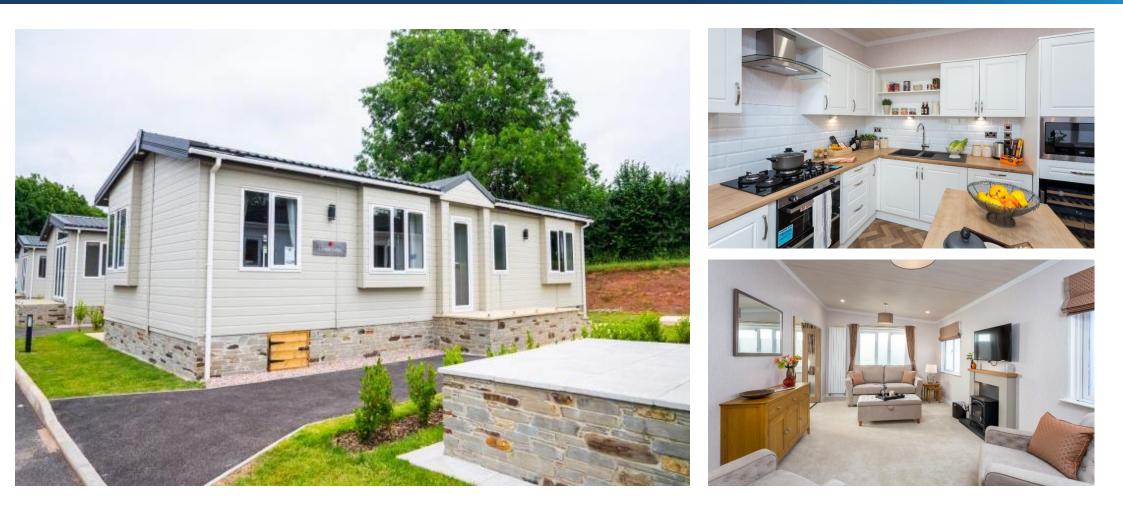

### £279,500

This brand new, modern-furnished Pemberton Lyndale (45'x20') luxury park home is perfect for those looking for a detached, easy to maintain, bungalow-style property. The home features a spacious kitchen with integrated appliances, a comfortable living area and a snug room.

The park home lifestyle provides community living for likeminded people. This residential development is nestled in a quiet and tranquil location. Residents have access to a private, large dog walking area and accompanying dog shower. The parks is landscaped and private, to offer safe and secure living. This stunning park is built in countryside location offer their residents the opportunity for an active lifestyle that is also suitable for pets.

#### **Key Features**

- Brand new home
- Pet-friendly
- development
- Parking for two cars
- Close to nearby amenities
- Two double bedrooms
- Part exchange available
- Less than a mile from Dainton Park