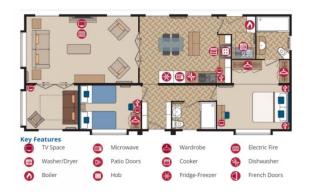

### £279,500

This brand new, modern-furnished Pemberton Lyndale (45'x20') luxury park home is perfect for those looking for a detached, easy to maintain, bungalow-style property. The home features a spacious kitchen with integrated appliances, a comfortable living area and a snug room.

#### **Key Features**

- Brand new home
- Pet-friendly
- development
- Parking for two cars
- Close to nearby amenities
- Two double bedrooms
- Part exchange available
- Less than a mile from Dainton Park