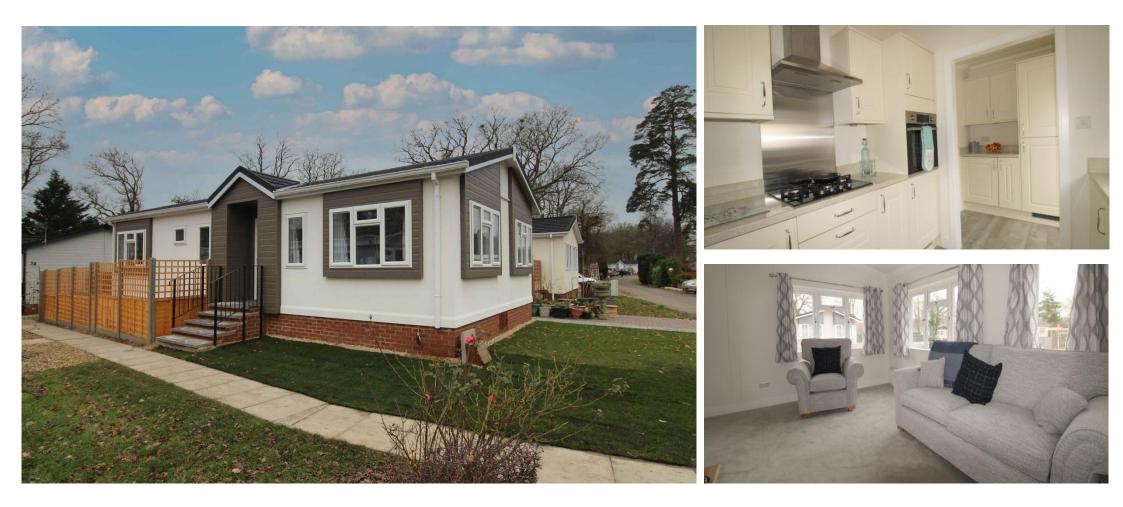

# Jaywick, Essex, CO16

## £199,950

Brand new, modern-furnished park homes are perfect for those looking for a detached, easy to maintain, bungalow-style retirement property. This park has plots available for brand new park homes built to a high standard with modern furniture, integrated appliances, and typically two double bedrooms.

Age restriction: Over 50's Pet friendly: Yes Site fees: £220.87 per month Stock images have been used, the home on site may vary

### **Key Features**

- Brand new home
- Coastal Location
- Community
  Living
- Exceptionally High Specification
- Fully Furnished

- Integrated
- Appliances
- Modern design
- Part Exchange Available
- Plot available
- Residential Development