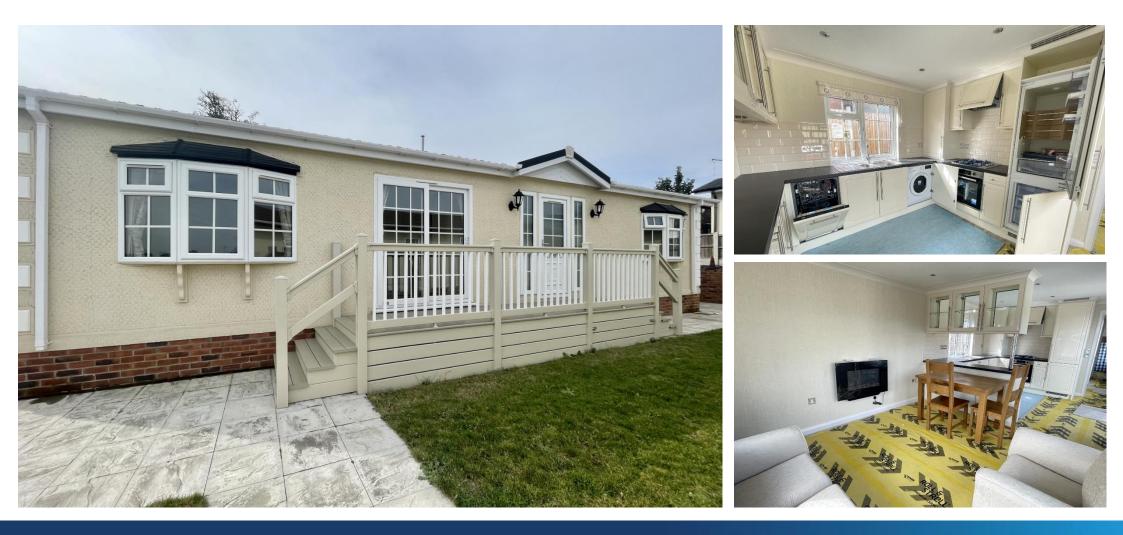

## £165,000

This brand new, modern-furnished Stately Chatsworth luxury park home (46x12) is perfect for those looking for a detached, easy to maintain, bungalow style retirement property. The home features a modern, fitted kitchen with integrated appliances that leads into a living room with comfortable furniture. The home also has two bedrooms.

#### **Key Features**

- Brand new home
- Community Living
- Driveway
- Fully Furnished
- Shops and amenities nearby
- Integrated Appliances
- Over 50's
- Pet-friendly
- Residential
  - Development

**CONTACT US** 01793 840917 advice@quickmoveproperties.co.uk