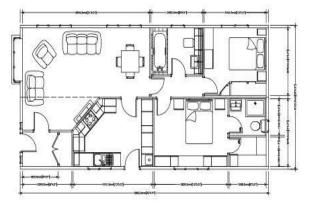

## £165,000

This brand new, modern-furnished Stately Chatsworth luxury park home (46x12) is perfect for those looking for a detached, easy to maintain, bungalow style retirement property. The home features a modern, fitted kitchen with integrated appliances that leads into a living room with comfortable furniture. The home also has two bedrooms.