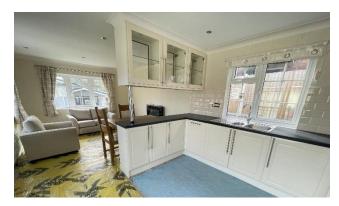

## £165,000

This brand new, modern-furnished Stately Chatsworth luxury park home (46x12) is perfect for those looking for a detached, easy to maintain, bungalow style retirement property. The home features a modern, fitted kitchen with integrated appliances that leads into a living room with comfortable furniture. The home also has two bedrooms.