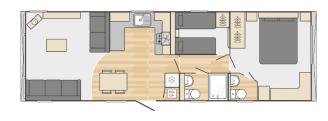

## Northwich, Cheshire, CW8

This brand new, modern-furnished Swift Bordeaux (38'x12') luxury lodge is perfect for those looking for a detached, easy to maintain, bungalow-style holiday property. The lodge is built to a high specification, with an open plan kitchen and living area, two bedrooms, and en suite and a bathroom.