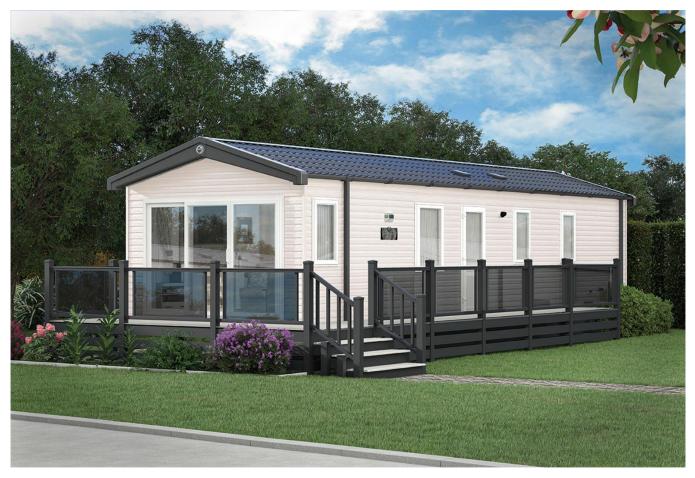

## Northwich, Cheshire, CW8

This brand new, modern-furnished Swift Bordeaux (38'x12') luxury lodge is perfect for those looking for a detached, easy to maintain, bungalow-style holiday property. The lodge is built to a high specification, with an open plan kitchen and living area, two bedrooms, and en suite and a bathroom.

## **Key Features**

- 12 Month Leisure Licence
- Brand new home
- CCTV on park
- Countryside location
- Fully Furnished

- House buying service
- On site warden
- Parking space
- Pet-Friendly
- Open plan