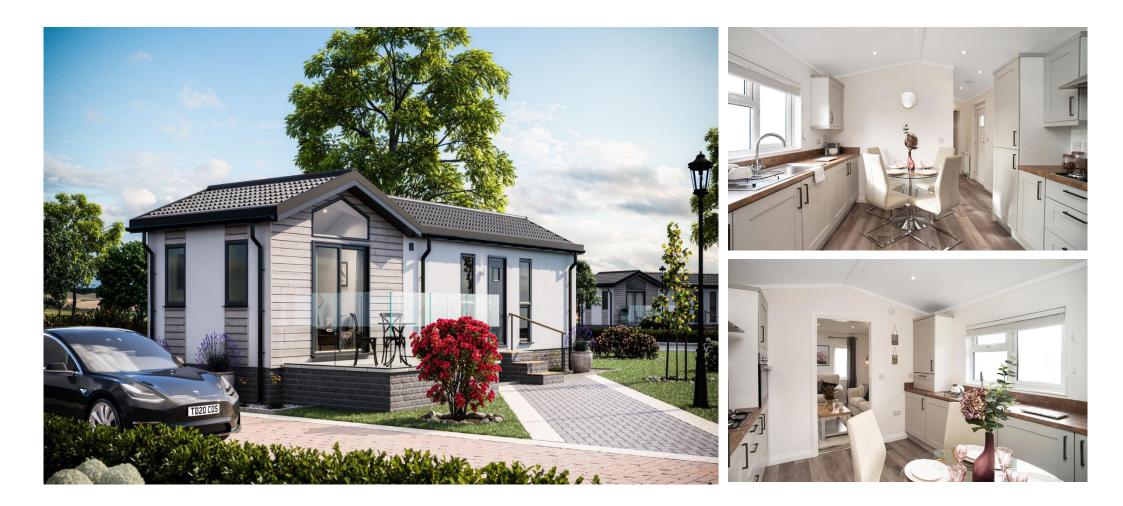

### £189,950

This brand new, modern-

furnished Tingdene Cosgrove (42'x13') luxury park home is perfect for those looking for a detached, easy to maintain, bungalow-style property. This home has a fully fitted kitchen, comfortable living area, two bedrooms and a bathroom. The landscaped exterior boasts a driveway and garden space.

#### **Key Features**

- Brand new home
- Coastal Location
- Driveway
- Established Park
- Exceptionally High Specification
- Garden space
- Over 65s
- Part Exchange Available
- Pet-Friendly
  - Residential Development