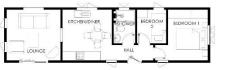

12.802 x 3.657mm 42' x 12'

SCALE 1:50 @A3

3.35 x 3.35m

3.07 x 3.35m

1.34 x 2.22m

2.47 x 3.35m 1.81 x 2.22m

2.5 x 1.03m

OUNGE