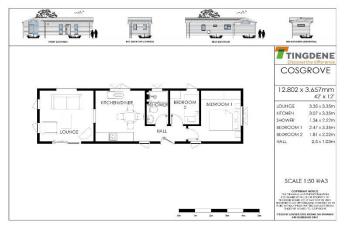

## Faversham, Kent, ME13

This brand new, modern-

furnished Tingdene Cosgrove (46'x14') luxury park home is perfect for those looking for a detached, easy to maintain, bungalow-style property. This home has a fully fitted kitchen, comfortable living area, two bedrooms and a bathroom. The landscaped exterior boasts a driveway and garden space.