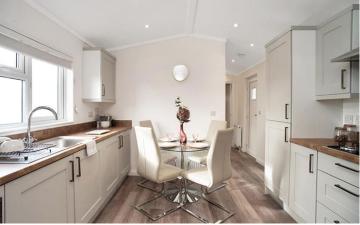

## Faversham, Kent, ME13

This brand new, modern-

furnished Tingdene Cosgrove (46'x14') luxury park home is perfect for those looking for a detached, easy to maintain, bungalow-style property. This home has a fully fitted kitchen, comfortable living area, two bedrooms and a bathroom. The landscaped exterior boasts a driveway and garden space.