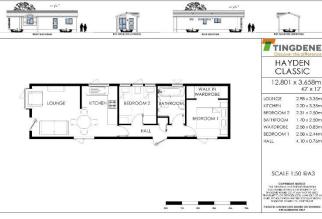

## £169,950

This brand new, modern Tingdene Hayden (42'x13') luxury park home is perfect for those looking for a detached, easy to maintain, bungalow-style property. This home has a fully fitted kitchen, comfortable living area, two bedrooms and a bathroom. The landscaped exterior boasts a driveway and garden space.