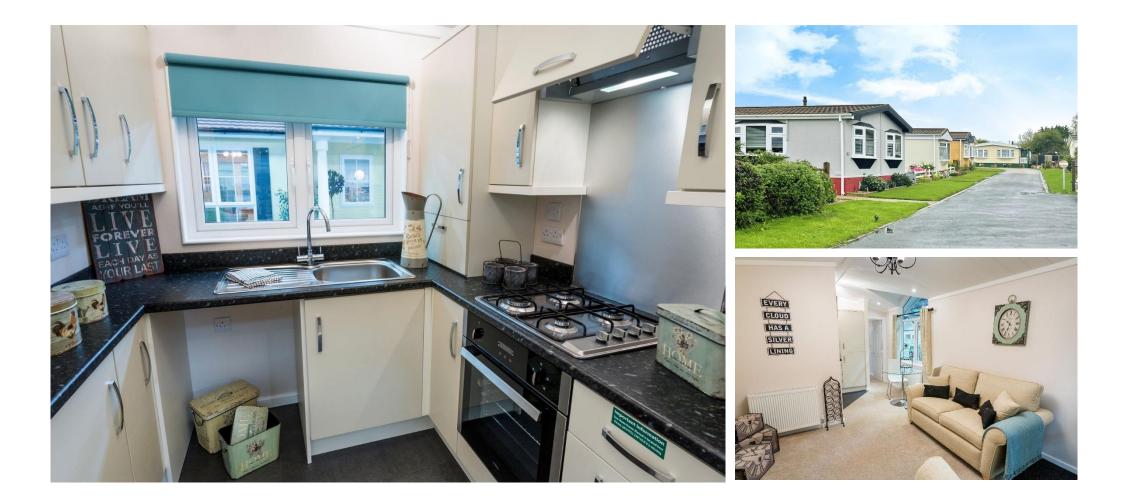

## £169,950

This brand new, modern Tingdene Hayden (42'x13') luxury park home is perfect for those looking for a detached, easy to maintain, bungalow-style property. This home has a fully fitted kitchen, comfortable living area, two bedrooms and a bathroom. The landscaped exterior boasts a driveway and garden space.

#### **Key Features**

- Brand new home
- Coastal Location
- Driveway
- Established Park
- Exceptionally High Specification
- Part Exchange AvailableResidential

Over 65s

Garden space

- Development
- Unfurnished