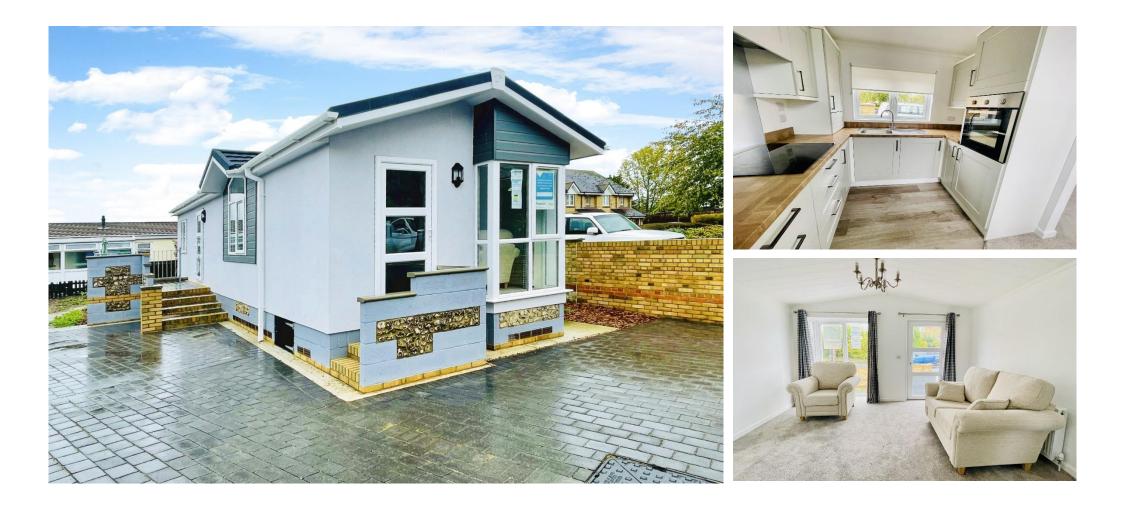

## £189,950

This brand new, modern-furnished Tingdene Hayden (42'x13') luxury park home is perfect for those looking for a detached, easy to maintain, bungalowstyle property. This home has a fully fitted kitchen, comfortable living area, two bedrooms and a bathroom. The landscaped exterior boasts a driveway and garden space.

#### **Key Features**

- Brand new home
- Coastal Location
- Driveway
- Established Park
- Exceptionally High Specification

LOUNGE

KITCHEN

BEDROOM 2

HALL

- Garden space
- Over 65s
- Part Exchange Available

WALK IN WARDROB