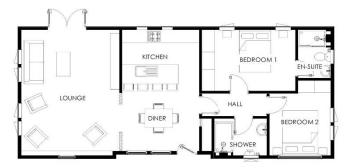

### £149,995

A spacious two double bedroom Tingdene Lamport (38'x20') detached park home bungalow located on this popular residential park. The home boasts a spacious kitchen, lounge and dining area, a master bedroom with en-suite shower room, further bathroom, and parking.