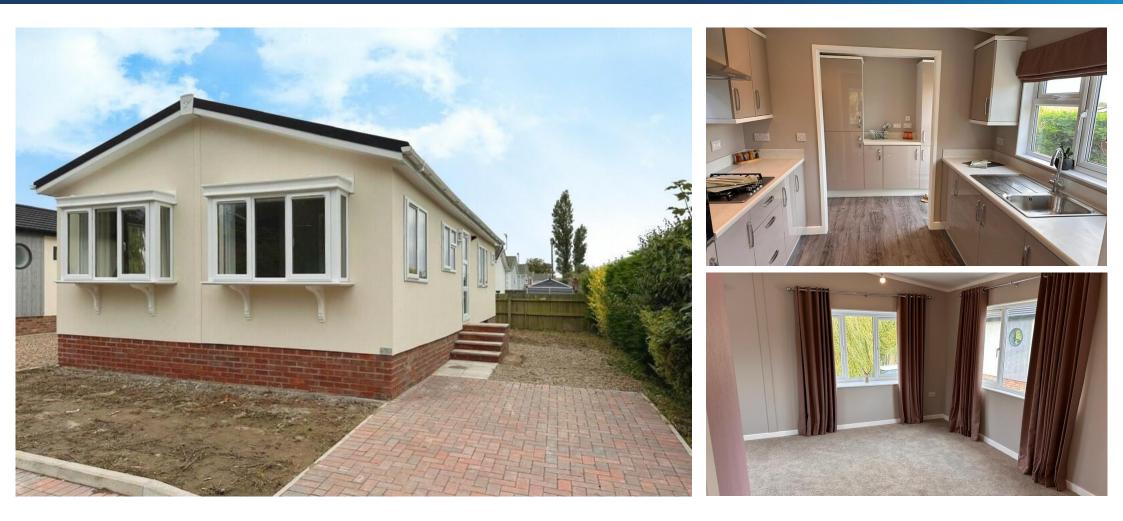

### £149,995

A spacious two double bedroom Tingdene Lamport (38'x20') detached park home bungalow located on this popular residential park. The home boasts a spacious kitchen, lounge and dining area, a master bedroom with en-suite shower room, further bathroom, and parking.

#### **Key Features**

- Over 50s Available to view
- Brand new home
  - Community Living • Shops and amenities
- Established Park
- Exceptionally . **High Specification**
- nearby Two Bedrooms
  - Unfurnished